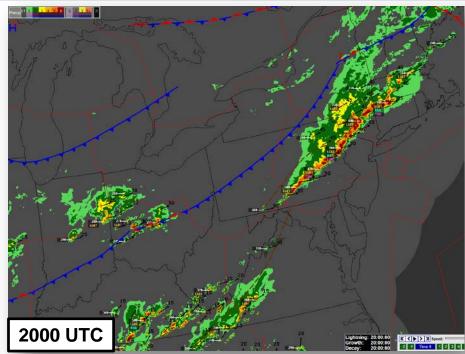

s Similar to 5-15-2018

- Airlines raised concerns about use of TMIs (AFPs, GS, and rerouting on this event
- Case was suggested as a good starting point for Lincoln R & D on TMI usage analysis using "serious gaming" techniques
- Many interesting forecasting elements
  - Well defined, well forecast squall line to northwest
  - Much less organized convection in regions for routing to avoid squall line
  - Arrival recovery at New York airports





## 15 May 2018: Summary

- Low C & V in the NE in the morning drove rolling GS's early
- AFP's discussed from the very first SPT with high confidence in convective forecast from SCC NAM
- AFPs to west and south of NY all issued by 15z
- Heavy impacts on all N90 departures by 21z as squall line impaced airports...holding on all fixes for arrivals



#### **NAS AERO-Northeast**

| Operations | Delay Count | Departure<br>Cancellations | Arrival<br>Cancellations | Airborne<br>Holding(min) | Diversions | Completion<br>Rate(%) |
|------------|-------------|----------------------------|--------------------------|--------------------------|------------|-----------------------|
| 7248       | 845         | 723                        | 695                      | 6142                     | 111        | 83.94                 |

#### NORTHEAST DEPARTURE PLAN

#### 5-15-18

Expecting a High Impact SWAP event for the NE. Thunderstorms forecast in ZBW/ZNY/ZDC/ZOB/ZID throughout the day. Prior to 20z, the NY West & North gates will be impacted, and after 20z, the EAST & South gates can expect impact resulting in CDRs & Offloads. As storms pass to t