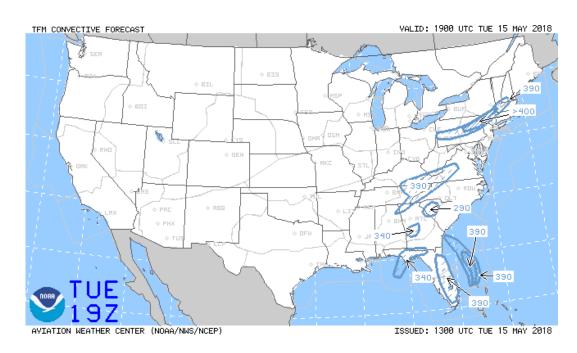

## **Decision Making at 19Z**

#### Key ATM issues to address using convective forecasts:

- 1. Impact times of squall line on NY airports
- 2. Availability of airspace west of Washington DC area
- 3. Planning for NY arrival recovery following squall line passage over NY airports