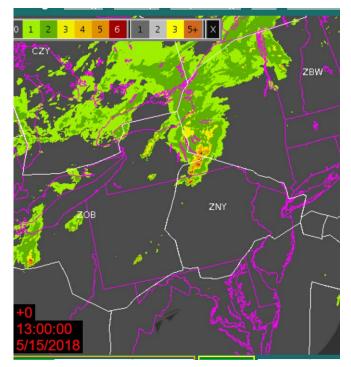

## **Decision Making at 13Z**

Key ATM issues to address using convective forecasts:

- 1. Impact times of squall line on NY airports
- 2. Availability of airspace west of Washington DC area 13Z-19Z
- 3. Availability of airspace towards Atlanta

For time period 13Z-19Z