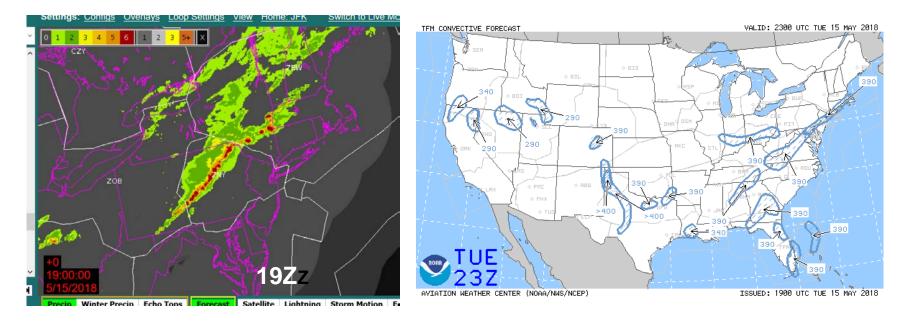

## **Decision Making at 19Z**

#### Key ATM issues to address using convective forecasts:

- 1. Impact times of squall line on NY airports
- 2. Availability of airspace west of Washington DC area
- 3. Planning for NY arrival recovery following squall line passage over NY airports

For time period 21Z-03Z

- Departures to the west and north from the New York airports achieved a high volume in a timely manner following squall line passage (next slide)
- Arrivals into LGA and EWR did not recover as fast as departures --- especially for LGA from 22Z to 01Z
- Note: RAPT route availability analysis results should apply to arrival routes near to the various departure routes