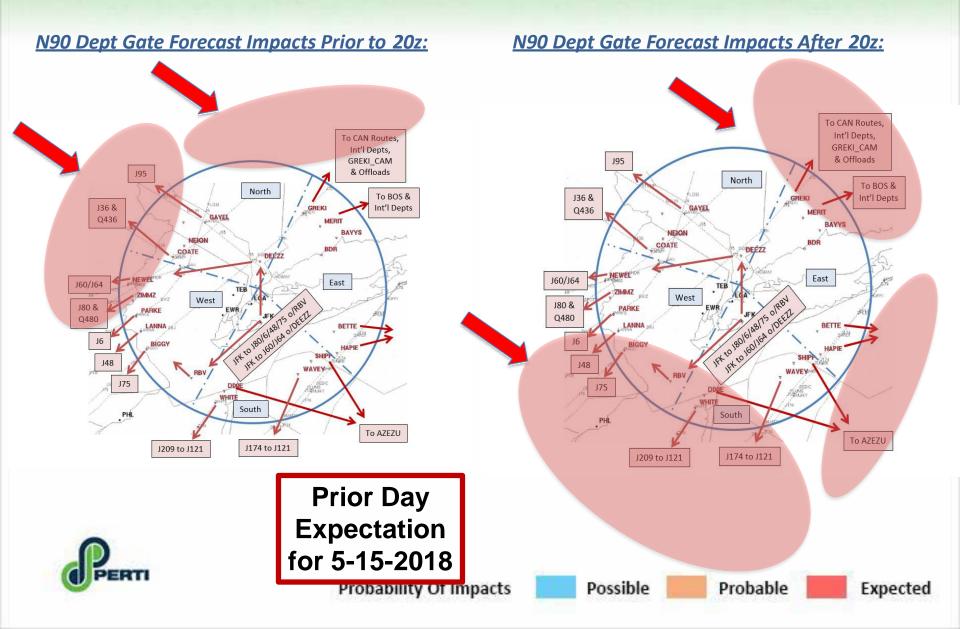

#### NORTHEAST DEPARTURE PLAN

#### 5-15-18

Expecting a High Impact SWAP event for the NE. Thunderstorms forecast in ZBW/ZNY/ZDC/ZOB/ZID throughout the day. Prior to 20z, the NY West & North gates will be impacted, and after 20z, the EAST & South gates can expect impact resulting in CDRs & Offloads. As storms pass to the NE of N90, the Int'l Departure gates may also be impacted. Extended Terminal GSs may be possible as storms pass through the region.

| Impact Area                      | Timing       | Triggers                                                                                                                         | Mitigation Strategies                                                                                                                                                                                                                                                                                                                                                                                                                                                                                                                                                                                                                                                                                                                                                                                                                                                                                                                                                                                                                                                                                                                                                                                                                                                                                                                                                                                                                                                                                                                                                                                                                                                                                                                                                                                                                                                                                                                                                                                                                                                                                                      |  |  |
|----------------------------------|--------------|----------------------------------------------------------------------------------------------------------------------------------|----------------------------------------------------------------------------------------------------------------------------------------------------------------------------------------------------------------------------------------------------------------------------------------------------------------------------------------------------------------------------------------------------------------------------------------------------------------------------------------------------------------------------------------------------------------------------------------------------------------------------------------------------------------------------------------------------------------------------------------------------------------------------------------------------------------------------------------------------------------------------------------------------------------------------------------------------------------------------------------------------------------------------------------------------------------------------------------------------------------------------------------------------------------------------------------------------------------------------------------------------------------------------------------------------------------------------------------------------------------------------------------------------------------------------------------------------------------------------------------------------------------------------------------------------------------------------------------------------------------------------------------------------------------------------------------------------------------------------------------------------------------------------------------------------------------------------------------------------------------------------------------------------------------------------------------------------------------------------------------------------------------------------------------------------------------------------------------------------------------------------|--|--|
| N90 departure<br>gates / airways | Drior to 207 |                                                                                                                                  | Reduce / limit 1st Tier internal departures to allow N90 to run<br>unencumbered. Dedicate specific airway for N90 offloads.<br>Implement ESCAPE routes Required & AZEZU if available. Activate<br>NY or a NE Hotline to increase coordination.                                                                                                                                                                                                                                                                                                                                                                                                                                                                                                                                                                                                                                                                                                                                                                                                                                                                                                                                                                                                                                                                                                                                                                                                                                                                                                                                                                                                                                                                                                                                                                                                                                                                                                                                                                                                                                                                             |  |  |
| N90 East Int'l Dept<br>Gates     | After 20z    | TSTMs impacting Eastbound<br>Depts                                                                                               | Develop Offload route strategy with ZBW to access NATOT routes.                                                                                                                                                                                                                                                                                                                                                                                                                                                                                                                                                                                                                                                                                                                                                                                                                                                                                                                                                                                                                                                                                                                                                                                                                                                                                                                                                                                                                                                                                                                                                                                                                                                                                                                                                                                                                                                                                                                                                                                                                                                            |  |  |
| PERTI                            | ISSU<br>VAL  | Y SWAP OUTLOOK - DAY 2<br>ED: 120 PM MON - MAY 14, 2018<br>ID: TUE - MAY 15, 2018<br>CWSU - NEW YORK<br>CLE<br>PIT<br>PIT<br>PIT | For the set of the |  |  |

#### NORTHEAST DEPARTURE PLAN 5-15-18