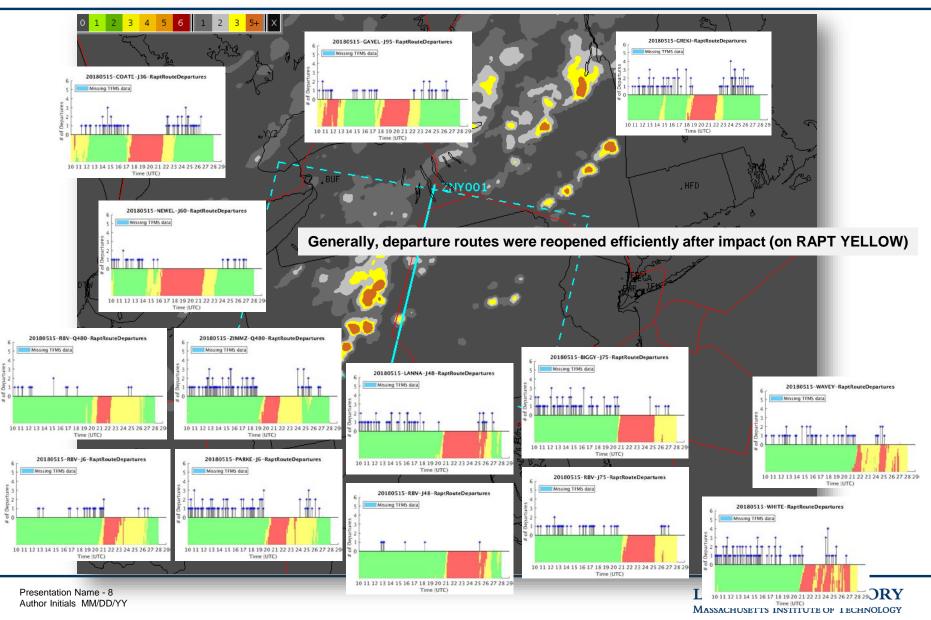

For time period 21Z-03Z

- Departures to the west and north from the New York airports achieved a high volume in a timely manner following squall line passage (next slide)
- Arrivals into LGA and EWR did not recover as fast as departures --- especially for LGA from 22Z to 01Z
- Note: RAPT route availability analysis results should apply to arrival routes near to the various departure routes

### N90 Departures to North and West Were Reopened Efficiently