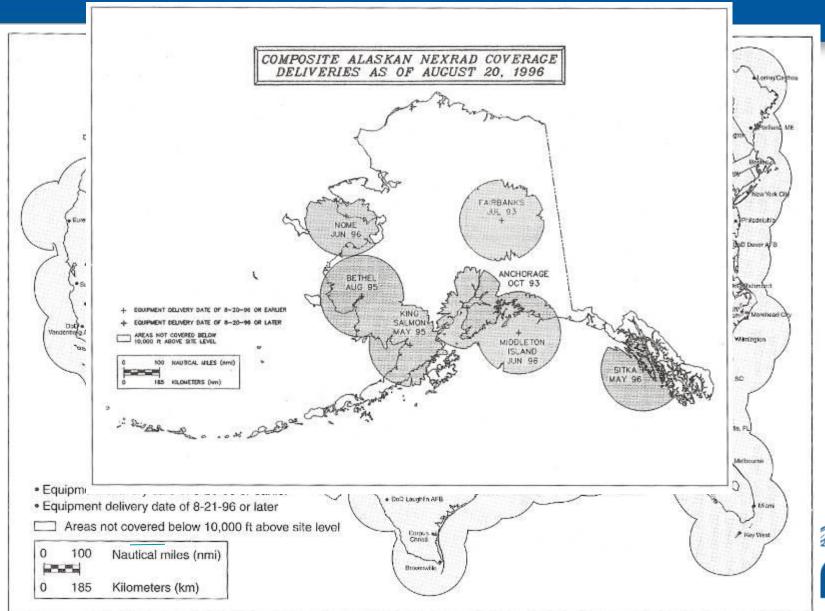

pilots.



#### **PIREPS**

- Observations during site visits to SEA and BOS ARTCCs yielded:
  - There was no shortage of controllers who had an intimate knowledge of the weather in their sectors.
  - However, they tended not to share the information and didn't seem to understand the importance of disseminating it into the NWS network.
  - Furthermore, there was no easy way for them to do so. Last we checked, they would transcribe it onto a scrap of paper and whoever was working the CWSU position would come by each station once each hour and collect the slips of paper and enter the PIREPs manually, if they had time!

Perhaps this is NOT an efficient way of doing business?

### **Putting Alaska Into Perspective**





## **Putting Alaska Into Perspective**





#### Infrastructure: NexRad





## Variable conditions





# **FAA Weather Camera Program**



Image Times in UTC. Current UTC Time: 22:49:23 based on your computer clock.
This page was generated at 22:46 UTC. (ADT = UTC - 8) (AST = UTC - 9)

#### Eagle

Latest NorthWest Camera Image

Clear Day Image (NorthWest)







East Cam



NorthWest Cam

East Loop...

NorthWest Loop...

# Growing number of sites