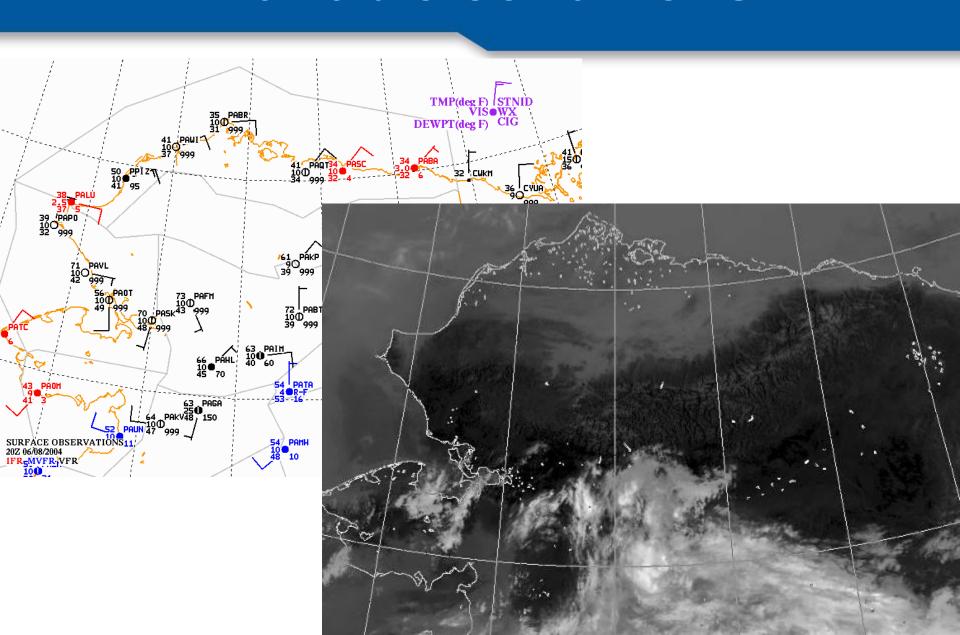

- Observations during site visits to SEA and BOS ARTCCs yielded:
  - There was no shortage of controllers who had an intimate knowledge of the weather in their sectors.
  - However, they tended not to share the information and didn't seem to understand the importance of disseminating it into the NWS network.
  - Furthermore, there was no easy way for them to do so. Last we checked, they would transcribe it onto a scrap of paper and whoever was working the CWSU position would come by each station once each hour and collect the slips of paper and enter the PIREPs manually, if they had time!

Perhaps this is NOT an efficient way of doing business?

### **Putting Alaska Into Perspective**





## **Putting Alaska Into Perspective**





#### Infrastructure: NexRad





## Variable conditions





# **FAA Weather Camera Program**



Image Times in UTC. Current UTC Time: 22:49:23 based on your computer clock.
This page was generated at 22:46 UTC. (ADT = UTC - 8) (AST = UTC - 9)

#### Eagle

Latest NorthWest Camera Image

Clear Day Image (NorthWest)







East Cam



NorthWest Cam

East Loop...

NorthWest Loop...

# Growing number of sites