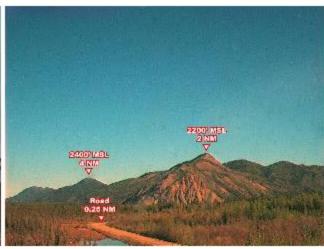

# **FAA Weather Camera Program**

Image Times in UTC. Current UTC Time: 22:49:23 based on your computer clock.
This page was generated at 22:46 UTC. (ADT = UTC - 8) (AST = UTC - 9)

#### Eagle

Latest NorthWest Camera Image

Clear Day Image (NorthWest)

East Cam

NorthWest Cam

East Loop...

NorthWest Loop...