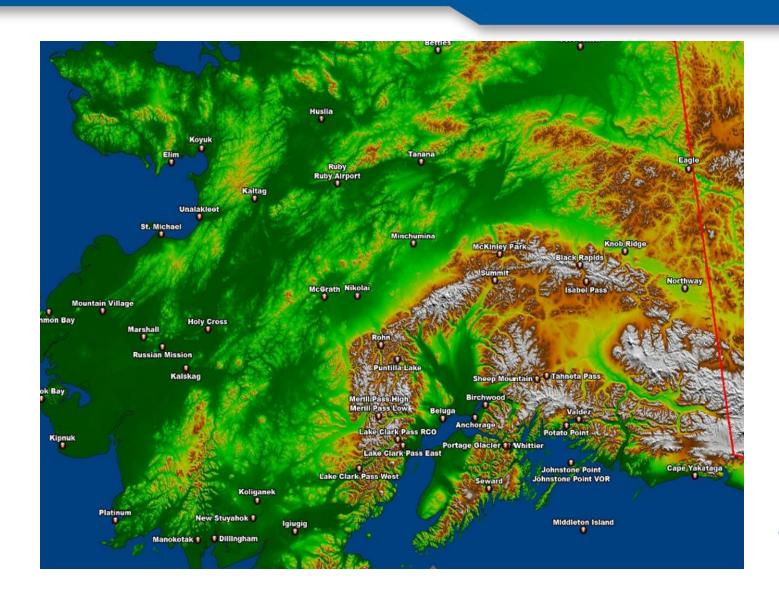

them to do so. Last we checked, they would transcribe it onto a scrap of paper and whoever was working the CWSU position would come by each station once each hour and collect the slips of paper and enter the PIREPs manually, if they had time!

Perhaps this is NOT an efficient way of doing business?

### **Putting Alaska Into Perspective**





## **Putting Alaska Into Perspective**





#### Infrastructure: NexRad





## Variable conditions





# **FAA Weather Camera Program**



Image Times in UTC. Current UTC Time: 22:49:23 based on your computer clock.
This page was generated at 22:46 UTC. (ADT = UTC - 8) (AST = UTC - 9)

#### Eagle

Latest NorthWest Camera Image

Clear Day Image (NorthWest)







East Cam



NorthWest Cam

East Loop...

NorthWest Loop...

# Growing number of sites