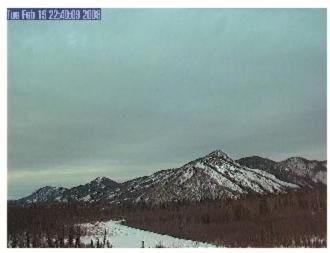

# **FAA Weather Camera Program**

Image Times in UTC. Current UTC Time: 22:49:23 based on your computer clock.
This page was generated at 22:46 UTC. (ADT = UTC - 8) (AST = UTC - 9)

#### Eagle

Latest NorthWest Camera Image

Clear Day Image (NorthWest)

East Cam

NorthWest Cam

East Loop...

NorthWest Loop...