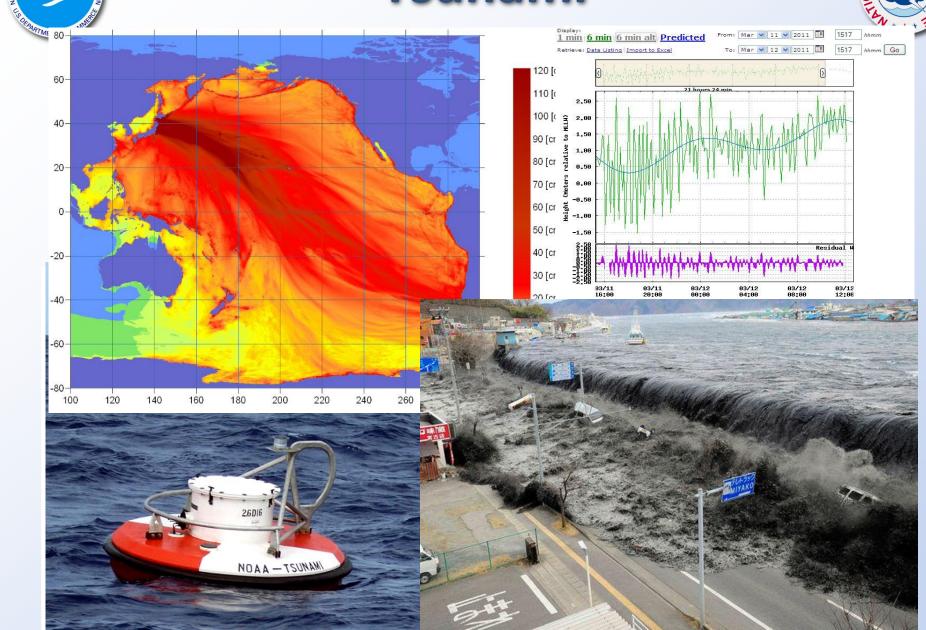

## 2011: A Year of Extremes

546 Fatalities from 1,676 Tornadoes

**Historic U.S. Floods** 

**Heat Wave** 

Bit is a state of the stat