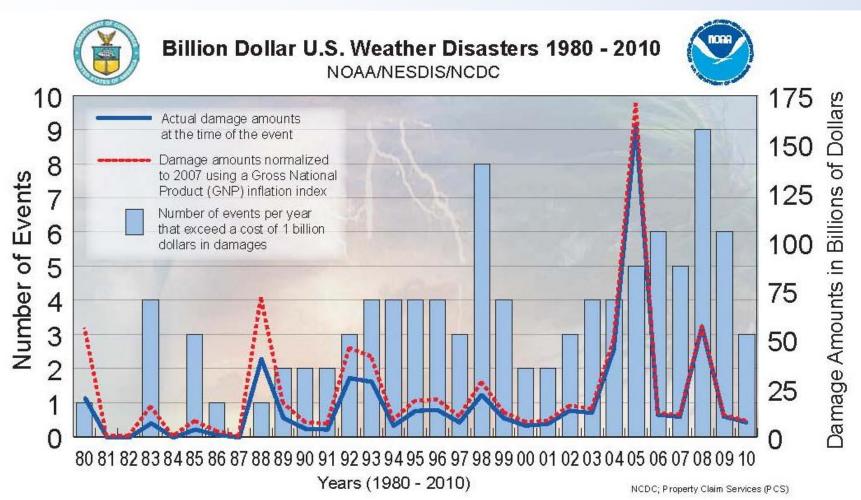

#### **Billion Dollar Disasters**

ND ATMOSP

NOAA

Tsunami

ND ATMOSPA

NOAA

NATIONA

North Central U.S. Spring Flood Risk