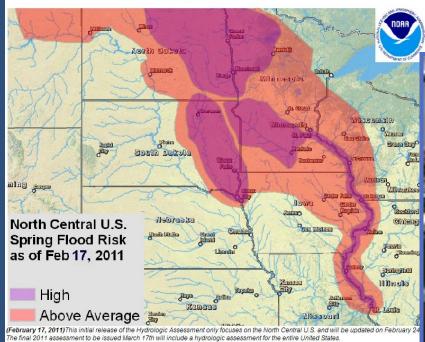

#### **Billion Dollar Disasters**

ND ATMOSP

NOAA

Tsunami

ND ATMOSPA

NOAA

NATIONA

North Central U.S. Spring Flood Risk