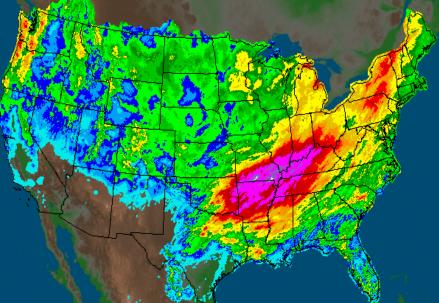

## 2011: A Year of Extremes

546 Fatalities from 1,676 Tornadoes

**Historic U.S. Floods** 

**Heat Wave** 

Bit is a state of the stat