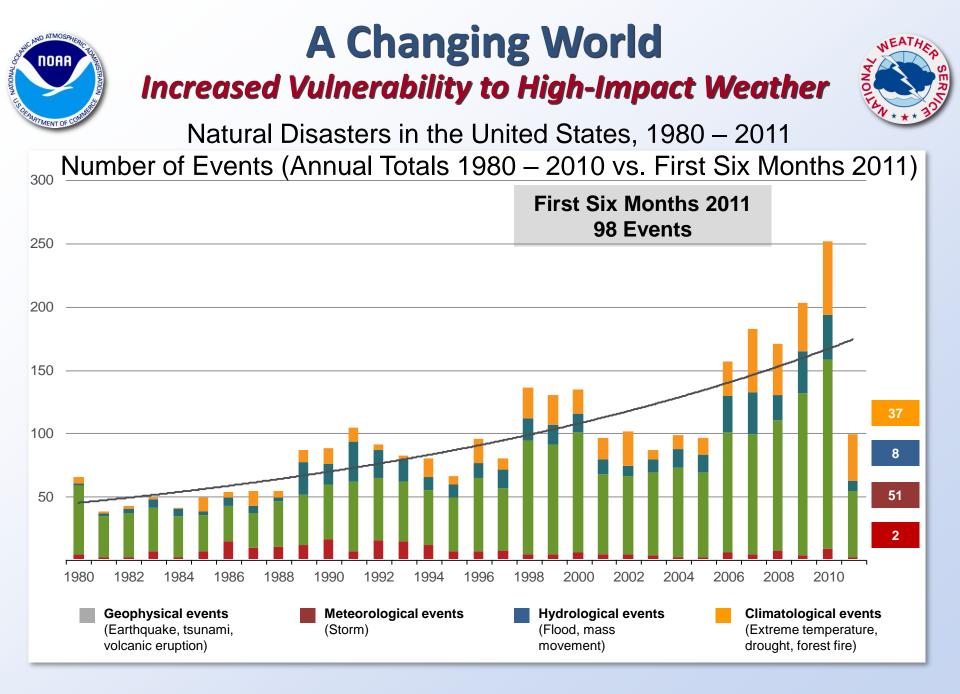

## 2011: A Year of Extremes

546 Fatalities from 1,676 Tornadoes

**Historic U.S. Floods** 

**Heat Wave** 

Bit is a state of the stat