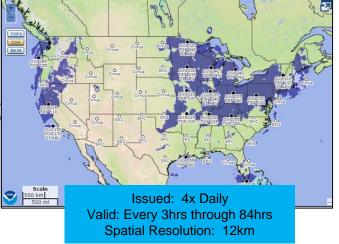

|                                         |                  |              | ND             | FD               | Sky                                | Cov          | ver (       | Grid(s                                                    |                                                                                                                                                                                                                                                                                                                                                                                                                                                                                                                                                                                                                                                                                                                                                                                                                                                                                                                                                                                                                                                                                                                                                                                                                                                                                                                                                                                                                                                                                                                                                                                                                                                                                                                                                                                                                                                                                                                                                                                                                                                                                                              |  |
|-----------------------------------------|------------------|--------------|----------------|------------------|------------------------------------|--------------|-------------|-----------------------------------------------------------|--------------------------------------------------------------------------------------------------------------------------------------------------------------------------------------------------------------------------------------------------------------------------------------------------------------------------------------------------------------------------------------------------------------------------------------------------------------------------------------------------------------------------------------------------------------------------------------------------------------------------------------------------------------------------------------------------------------------------------------------------------------------------------------------------------------------------------------------------------------------------------------------------------------------------------------------------------------------------------------------------------------------------------------------------------------------------------------------------------------------------------------------------------------------------------------------------------------------------------------------------------------------------------------------------------------------------------------------------------------------------------------------------------------------------------------------------------------------------------------------------------------------------------------------------------------------------------------------------------------------------------------------------------------------------------------------------------------------------------------------------------------------------------------------------------------------------------------------------------------------------------------------------------------------------------------------------------------------------------------------------------------------------------------------------------------------------------------------------------------|--|
| Warnings & Graphic<br>Forecasts Forecas |                  | ional<br>aps | Radar          | Water            | Air Quality                        | Satellite    | Climate     |                                                           |                                                                                                                                                                                                                                                                                                                                                                                                                                                                                                                                                                                                                                                                                                                                                                                                                                                                                                                                                                                                                                                                                                                                                                                                                                                                                                                                                                                                                                                                                                                                                                                                                                                                                                                                                                                                                                                                                                                                                                                                                                                                                                              |  |
| Gra                                     |                  | Fore         |                |                  | Atlantic                           |              |             | Public<br>Marine<br>Fire Weather<br>Tropical<br>Hazardous | Image: Second secon |  |
| Image List Page Help Metric             |                  |              | Loops          |                  | Go to Regio                        | n            | Alientele   |                                                           |                                                                                                                                                                                                                                                                                                                                                                                                                                                                                                                                                                                                                                                                                                                                                                                                                                                                                                                                                                                                                                                                                                                                                                                                                                                                                                                                                                                                                                                                                                                                                                                                                                                                                                                                                                                                                                                                                                                                                                                                                                                                                                              |  |
| Mouse over the table bek                |                  | the for      | ecast ima      | ge.              | 10 2                               |              | View Ir     | nages Get Text                                            | Forecast                                                                                                                                                                                                                                                                                                                                                                                                                                                                                                                                                                                                                                                                                                                                                                                                                                                                                                                                                                                                                                                                                                                                                                                                                                                                                                                                                                                                                                                                                                                                                                                                                                                                                                                                                                                                                                                                                                                                                                                                                                                                                                     |  |
| ► Today                                 | -12Hr            | s +12H       | rs             | -                | Colu                               | 76<br>ibus   | 14          | Terre                                                     |                                                                                                                                                                                                                                                                                                                                                                                                                                                                                                                                                                                                                                                                                                                                                                                                                                                                                                                                                                                                                                                                                                                                                                                                                                                                                                                                                                                                                                                                                                                                                                                                                                                                                                                                                                                                                                                                                                                                                                                                                                                                                                              |  |
| Max/Min<br>Temperature                  | High             |              |                |                  |                                    | 1 A          | 7           | Hashi                                                     | peton STC LIN                                                                                                                                                                                                                                                                                                                                                                                                                                                                                                                                                                                                                                                                                                                                                                                                                                                                                                                                                                                                                                                                                                                                                                                                                                                                                                                                                                                                                                                                                                                                                                                                                                                                                                                                                                                                                                                                                                                                                                                                                                                                                                |  |
| Probability of<br>Precip.               | 12 hr. probabi   |              | ity            | Cincinnati ~     |                                    |              | 26<br>eston | SM                                                        |                                                                                                                                                                                                                                                                                                                                                                                                                                                                                                                                                                                                                                                                                                                                                                                                                                                                                                                                                                                                                                                                                                                                                                                                                                                                                                                                                                                                                                                                                                                                                                                                                                                                                                                                                                                                                                                                                                                                                                                                                                                                                                              |  |
| Weather                                 | 8am 11ai         | n 2pm        | 5pm            |                  | 20                                 |              | Y g         | • 10 Ric                                                  | o 27                                                                                                                                                                                                                                                                                                                                                                                                                                                                                                                                                                                                                                                                                                                                                                                                                                                                                                                                                                                                                                                                                                                                                                                                                                                                                                                                                                                                                                                                                                                                                                                                                                                                                                                                                                                                                                                                                                                                                                                                                                                                                                         |  |
| Hazards                                 | Sam 11ar         | n 2pm        | 5pm            |                  | 19                                 | 1            | Ro          | • 30<br>anoke<br>23                                       | Norfolk                                                                                                                                                                                                                                                                                                                                                                                                                                                                                                                                                                                                                                                                                                                                                                                                                                                                                                                                                                                                                                                                                                                                                                                                                                                                                                                                                                                                                                                                                                                                                                                                                                                                                                                                                                                                                                                                                                                                                                                                                                                                                                      |  |
| Temperature                             | Sam 11a          | n 2pm        | Spm            | _                |                                    |              |             | The d                                                     | Fring                                                                                                                                                                                                                                                                                                                                                                                                                                                                                                                                                                                                                                                                                                                                                                                                                                                                                                                                                                                                                                                                                                                                                                                                                                                                                                                                                                                                                                                                                                                                                                                                                                                                                                                                                                                                                                                                                                                                                                                                                                                                                                        |  |
| Dewpoint                                | 8am 11ai         | n 2pm        | Spm            | ~                |                                    | and a        | 11          | og<br>Raleigh-Durha                                       | an tig<br>Carry Hatteras                                                                                                                                                                                                                                                                                                                                                                                                                                                                                                                                                                                                                                                                                                                                                                                                                                                                                                                                                                                                                                                                                                                                                                                                                                                                                                                                                                                                                                                                                                                                                                                                                                                                                                                                                                                                                                                                                                                                                                                                                                                                                     |  |
| Wind Speed &<br>Direction               | Sam 11a          | m 2pm        | Spm            | 3                | Knoxville                          |              | Char 10     |                                                           | Auport                                                                                                                                                                                                                                                                                                                                                                                                                                                                                                                                                                                                                                                                                                                                                                                                                                                                                                                                                                                                                                                                                                                                                                                                                                                                                                                                                                                                                                                                                                                                                                                                                                                                                                                                                                                                                                                                                                                                                                                                                                                                                                       |  |
| Wind Gust                               | Sam 11a          | n 2pm        | Spm            |                  |                                    | Greenvil     |             |                                                           | ý l                                                                                                                                                                                                                                                                                                                                                                                                                                                                                                                                                                                                                                                                                                                                                                                                                                                                                                                                                                                                                                                                                                                                                                                                                                                                                                                                                                                                                                                                                                                                                                                                                                                                                                                                                                                                                                                                                                                                                                                                                                                                                                          |  |
| Sky Cover                               | Sam 11ai         | n 2pm        | 5pm            |                  |                                    | X            | Columbi     | ia                                                        |                                                                                                                                                                                                                                                                                                                                                                                                                                                                                                                                                                                                                                                                                                                                                                                                                                                                                                                                                                                                                                                                                                                                                                                                                                                                                                                                                                                                                                                                                                                                                                                                                                                                                                                                                                                                                                                                                                                                                                                                                                                                                                              |  |
| Amount of Precip.                       |                  |              | PF             | oʻjij<br>Atlanta |                                    |              | Columbia    |                                                           |                                                                                                                                                                                                                                                                                                                                                                                                                                                                                                                                                                                                                                                                                                                                                                                                                                                                                                                                                                                                                                                                                                                                                                                                                                                                                                                                                                                                                                                                                                                                                                                                                                                                                                                                                                                                                                                                                                                                                                                                                                                                                                              |  |
| Snow Amount                             | Snow<br>Amount   | Arr          | Snow<br>Amount |                  | Hac                                | 23<br>on     | 12 3        | Hatra                                                     |                                                                                                                                                                                                                                                                                                                                                                                                                                                                                                                                                                                                                                                                                                                                                                                                                                                                                                                                                                                                                                                                                                                                                                                                                                                                                                                                                                                                                                                                                                                                                                                                                                                                                                                                                                                                                                                                                                                                                                                                                                                                                                              |  |
| Ice Accumulation                        | 6hr Ice          | 6h           | r Ice          |                  | }                                  | 43           | 3           | <i>*</i>                                                  |                                                                                                                                                                                                                                                                                                                                                                                                                                                                                                                                                                                                                                                                                                                                                                                                                                                                                                                                                                                                                                                                                                                                                                                                                                                                                                                                                                                                                                                                                                                                                                                                                                                                                                                                                                                                                                                                                                                                                                                                                                                                                                              |  |
| Wave Height                             | Wave Height I    |              | ave<br>sight   |                  | { <del>!</del> 5                   |              | 12          | (%) For Wed Oct 26 2016 5PM EDT                           |                                                                                                                                                                                                                                                                                                                                                                                                                                                                                                                                                                                                                                                                                                                                                                                                                                                                                                                                                                                                                                                                                                                                                                                                                                                                                                                                                                                                                                                                                                                                                                                                                                                                                                                                                                                                                                                                                                                                                                                                                                                                                                              |  |
| Apparent<br>Temperature                 | Sam 11a          | n 2pm        | 5pm            | 6                | 0000                               |              |             | (Wed Oct 20                                               | 5 2016 21Z) 🗩 🌉                                                                                                                                                                                                                                                                                                                                                                                                                                                                                                                                                                                                                                                                                                                                                                                                                                                                                                                                                                                                                                                                                                                                                                                                                                                                                                                                                                                                                                                                                                                                                                                                                                                                                                                                                                                                                                                                                                                                                                                                                                                                                              |  |
| Relative Humidity                       | 8am 11ai         | n 2pm        | 5pm            |                  |                                    | ssuance      |             | l Forecast D<br>c created-Oct 26                          |                                                                                                                                                                                                                                                                                                                                                                                                                                                                                                                                                                                                                                                                                                                                                                                                                                                                                                                                                                                                                                                                                                                                                                                                                                                                                                                                                                                                                                                                                                                                                                                                                                                                                                                                                                                                                                                                                                                                                                                                                                                                                                              |  |
| Next Image                              | I                | 1            | <b>⊳</b> I     |                  |                                    |              |             |                                                           |                                                                                                                                                                                                                                                                                                                                                                                                                                                                                                                                                                                                                                                                                                                                                                                                                                                                                                                                                                                                                                                                                                                                                                                                                                                                                                                                                                                                                                                                                                                                                                                                                                                                                                                                                                                                                                                                                                                                                                                                                                                                                                              |  |
|                                         | Operation (2000) |              |                |                  |                                    |              |             |                                                           |                                                                                                                                                                                                                                                                                                                                                                                                                                                                                                                                                                                                                                                                                                                                                                                                                                                                                                                                                                                                                                                                                                                                                                                                                                                                                                                                                                                                                                                                                                                                                                                                                                                                                                                                                                                                                                                                                                                                                                                                                                                                                                              |  |
|                                         |                  |              | id: Ev         | very             | ed: 8x D<br>3 hours o<br>esolution | out to 72hrs |             |                                                           |                                                                                                                                                                                                                                                                                                                                                                                                                                                                                                                                                                                                                                                                                                                                                                                                                                                                                                                                                                                                                                                                                                                                                                                                                                                                                                                                                                                                                                                                                                                                                                                                                                                                                                                                                                                                                                                                                                                                                                                                                                                                                                              |  |
|                                         |                  |              |                |                  |                                    | 100          |             |                                                           |                                                                                                                                                                                                                                                                                                                                                                                                                                                                                                                                                                                                                                                                                                                                                                                                                                                                                                                                                                                                                                                                                                                                                                                                                                                                                                                                                                                                                                                                                                                                                                                                                                                                                                                                                                                                                                                                                                                                                                                                                                                                                                              |  |

NIDED SkyCover Crid(c)