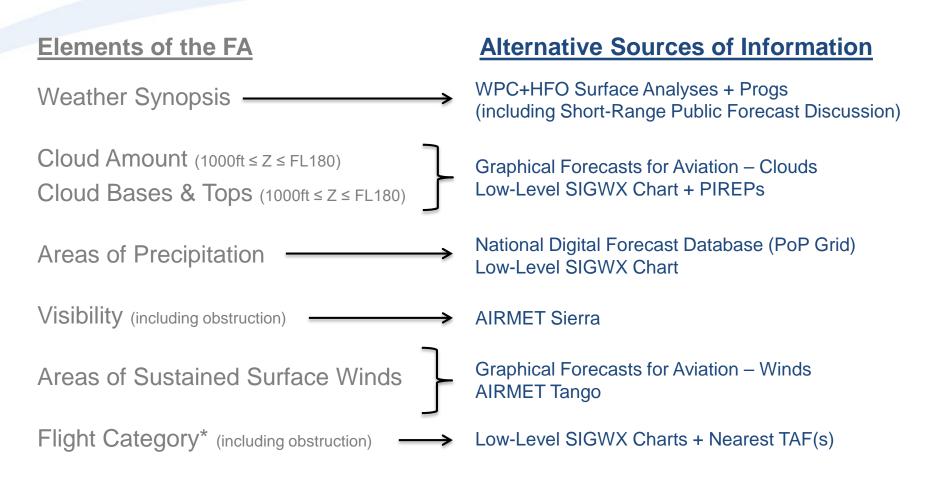

## **Elements of the FA & Alternatives**

\*6hr outlook (hrs 12-18)

## Weather Synopsis

## Cloud Amount (1000ft ≤ Z ≤ FL180)

FAUS42 KKCI 261745 FA2W MIAC FA 261745 SYNOPSIS AND VFR CLDS/WX SYNOPSIS VALID UNTIL 271200 CLDS/WX VALID UNTIL 270600...OTLK VALID 270600-271200 NC SC GA FL AND CSTL WTRS E OF 85W

## Cloud Bases & Tops (1000ft ≤ Z ≤ FL180)

### **Areas of Precipitation** Warnings & Graphical National Radar Water Air Quality Satellite Climate

NDFD PoP Grid(s)

### Visibility (including obstruction)

G-AIRMETS valid 2100 UTC 26 Oct 2016

FAUS43 KKCI 261845 FA3W CHIC FA 261845 SYNOPSIS AND VFR CLDS/WX SYNOPSIS VALID UNTIL 271300 CLDS/WX VALID UNTIL 270700...OTLK VALID 270700-271300 ND SD NE KS MN IA MO WI LM LS MI LH IL IN KY

## **Surface Winds**

# **Flight Category**