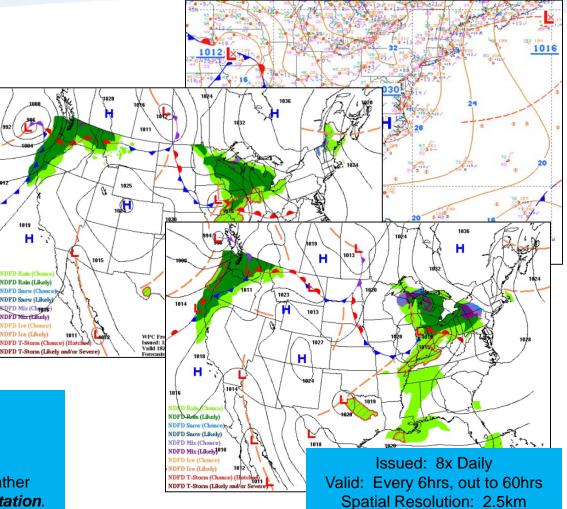

### WPC Surface Analyses & Progs

#### FAUS42 KKCI 261745 FA2W MIAC FA 261745 SYNOPSIS AND VFR CLDS/WX SYNOPSIS VALID UNTIL 271200

CLDS/WX VALID UNTIL 270600...OTLK VALID 270600-271200 NC SC GA FL AND CSTL WTRS E OF 85W

SEE AIRMET SIERRA FOR IFR CONDS AND MTN OBSCN. TS IMPLY SEV OR GTR TURB SEV ICE LLWS AND IFR CONDS. NON MSL HGTS DENOTED BY AGL OR CIG.

### SYNOPSIS...RDG HI PRES EXTDS FM NW PA TO NC SC AND ERN GA. RDG WL MOV SLOLY EWD.

#### NC

MTNS...SKC OR SCT CI. 03Z BKN CI. OTLK...VFR. PIEDMONT...SKC. 04Z SCT-BKN CI. OTLK...VFR. CSTL PLAIN...SKC OR SCT CI. OTLK...VFR.

SC

MTNS-PIEDMONT...SKC OR SCT CI. OTLK...VFR. CSTL PLAIN...SKC. 04Z SCT030-040. OTLK...VFR.

GA

Issued: 3x Daily Valid: Current through 18hrs Spatial Resolution: Several States

Provides brief summary of major synoptic weather features, *when not trumped by character limitation*.