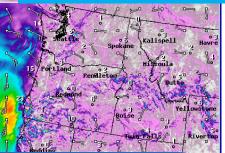

### Visibility (including obstruction)

G-AIRMETS valid 2100 UTC 26 Oct 2016

FAUS43 KKCI 261845 FA3W CHIC FA 261845 SYNOPSIS AND VFR CLDS/WX SYNOPSIS VALID UNTIL 271300 CLDS/WX VALID UNTIL 270700...OTLK VALID 270700-271300 ND SD NE KS MN IA MO WI LM LS MI LH IL IN KY