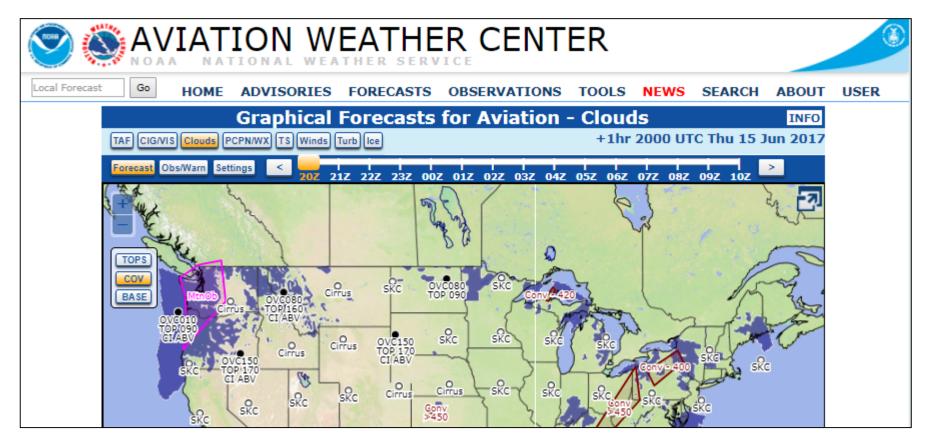

## **Graphical Forecasts for Aviation Tool**

• The Graphical Forecasts for Aviation (GFA) Tool can be accessed via the following URL: https://www.aviationweather.gov/gfa