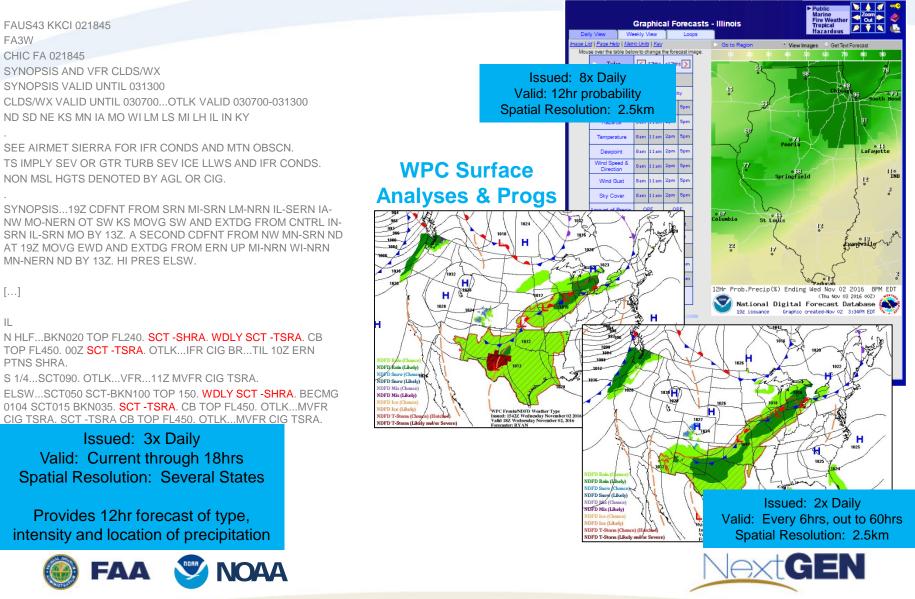

### WPC Surface Analyses & Progs

#### FAUS42 KKCI 261745 FA2W MIAC FA 261745 SYNOPSIS AND VFR CLDS/WX SYNOPSIS VALID UNTIL 271200

CLDS/WX VALID UNTIL 270600...OTLK VALID 270600-271200 NC SC GA FL AND CSTL WTRS E OF 85W

SEE AIRMET SIERRA FOR IFR CONDS AND MTN OBSCN. TS IMPLY SEV OR GTR TURB SEV ICE LLWS AND IFR CONDS. NON MSL HGTS DENOTED BY AGL OR CIG.

### SYNOPSIS...RDG HI PRES EXTDS FM NW PA TO NC SC AND ERN GA. RDG WL MOV SLOLY EWD.

#### NC

MTNS...SKC OR SCT CI. 03Z BKN CI. OTLK...VFR. PIEDMONT...SKC. 04Z SCT-BKN CI. OTLK...VFR. CSTL PLAIN...SKC OR SCT CI. OTLK...VFR.

SC

MTNS-PIEDMONT...SKC OR SCT CI. OTLK...VFR. CSTL PLAIN...SKC. 04Z SCT030-040. OTLK...VFR.

GA

Issued: 3x Daily Valid: Current through 18hrs Spatial Resolution: Several States

Provides brief summary of major synoptic weather features, *when not trumped by character limitation*.