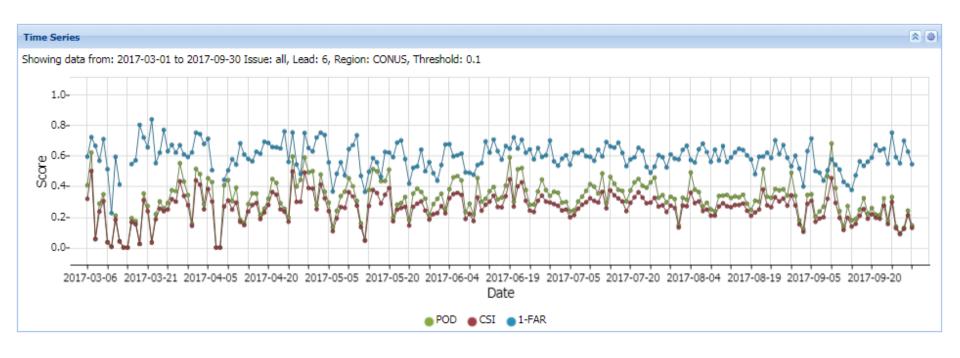

ecast | Observed  |                        |
|----------|-----------|------------------------|
|          | Yes       | No                     |
| Yes      | Hit (YY)  | False Alarm (YN)       |
| No       | Miss (NY) | Correct Rejection (NN) |

**Probability of Detection** (POD) = Hits/(Hits+Misses)

Range 0 to 1, perfect score = 1

Success Rate = 1-FAR

Range 0 to 1, perfect score = 1

where False Alarm Ratio (FAR) = False Alarms/(Hits+False Alarms)

**Critical Success Index** (CSI) = Hits/(Hits+Misses+False Alarms)

Range 0 to 1, perfect score = 1

#### **Verification Process**



#### Verification Process (cont'd)



#### TCF All Hours Skill Time Series (Mar 1 - Sep 30, 2017)



# TCF 4 Hr Skill Time Series (Mar 1 - Sep 30, 2017)



# TCF 6 Hr Skill Time Series (Mar 1 - Sep 30, 2017)



# TCF 8 Hr Skill Time Series (Mar 1 - Sep 30, 2017)



# TCF Skill by GMT Valid Time (Mar-Sep 2017)



# TCF Skill by GMT Valid Time (March 2017)



# TCF Skill by GMT Valid Time (April 2017)



#### TCF Skill by GMT Valid Time (May 2017)



# TCF Skill by GMT Valid Time (Jun 2017)



# TCF Skill by GMT Valid Time (Jul 2017)



#### TCF Skill by GMT Valid Time (Aug 2017)



# TCF Skill by GMT Valid Time (Sep 2017)



# TCF Skill by FCI Threshold (Mar-Sep 2017)



# TCF Skill by FCI Threshold (Mar 2017)



# TCF Skill by FCI Threshold (Apr 2017)



# TCF Skill by FCI Threshold (May 2017)



# TCF Skill by FCI Threshold (Jun 2017)



# TCF Skill by FCI Threshold (Jul 2017)



# TCF Skill by FCI Threshold (Aug 2017)



# TCF Skill by FCI Threshold (Sep 2017)



#### Contact Info

Kevin Ston