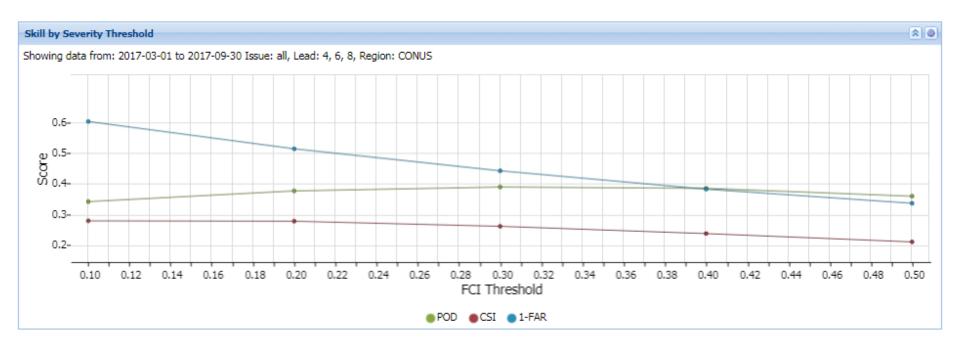

Success Index** (CSI) = Hits/(Hits+Misses+False Alarms)

Range 0 to 1, perfect score = 1

#### **Verification Process**



#### Verification Process (cont'd)



#### TCF All Hours Skill Time Series (Mar 1 - Sep 30, 2017)



# TCF 4 Hr Skill Time Series (Mar 1 - Sep 30, 2017)



# TCF 6 Hr Skill Time Series (Mar 1 - Sep 30, 2017)



# TCF 8 Hr Skill Time Series (Mar 1 - Sep 30, 2017)



# TCF Skill by GMT Valid Time (Mar-Sep 2017)



# TCF Skill by GMT Valid Time (March 2017)



# TCF Skill by GMT Valid Time (April 2017)



#### TCF Skill by GMT Valid Time (May 2017)



# TCF Skill by GMT Valid Time (Jun 2017)



# TCF Skill by GMT Valid Time (Jul 2017)



#### TCF Skill by GMT Valid Time (Aug 2017)



# TCF Skill by GMT Valid Time (Sep 2017)



# TCF Skill by FCI Threshold (Mar-Sep 2017)



# TCF Skill by FCI Threshold (Mar 2017)



# TCF Skill by FCI Threshold (Apr 2017)



# TCF Skill by FCI Threshold (May 2017)



# TCF Skill by FCI Threshold (Jun 2017)



# TCF Skill by FCI Threshold (Jul 2017)



# TCF Skill by FCI Threshold (Aug 2017)



# TCF Skill by FCI Threshold (Sep 2017)



#### Contact Info

Kevin Stone
National Weather Service Headquarters
Aviation and Space Weather Services Branch
(301) 427-9363
Kevin.Stone@noaa.gov