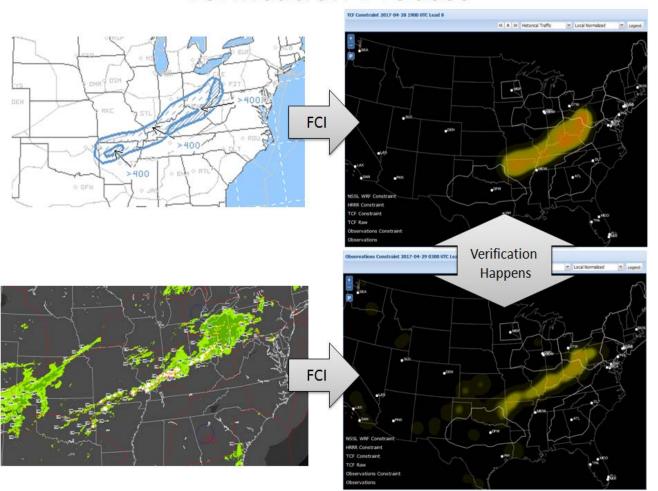

on

at

NOAA's Earth System

Research Laboratory

#### **Verification Scores**

Contingency table depicting counts used in verification statistics for dichotomous (e.g., Yes/No) forecasts and observations

| Forecast | Observed  |                        |
|----------|-----------|------------------------|
|          | Yes       | No                     |
| Yes      | Hit (YY)  | False Alarm (YN)       |
| No       | Miss (NY) | Correct Rejection (NN) |

**Probability of Detection** (POD) = Hits/(Hits+Misses)

Range 0 to 1, perfect score = 1

Success Rate = 1-FAR

Range 0 to 1, perfect score = 1

where False Alarm Ratio (FAR) = False Alarms/(Hits+False Alarms)

**Critical Success Index** (CSI) = Hits/(Hits+Misses+False Alarms)

Range 0 to 1, perfect score = 1

#### **Verification Process**



#### Verification Process (cont'd)



#### TCF All Hours Skill Time Series (Mar 1 - Sep 30, 2017)



# TCF 4 Hr Skill Time Series (Mar 1 - Sep 30, 2017)



# TCF 6 Hr Skill Time Series (Mar 1 - Sep 30, 2017)



# TCF 8 Hr Skill Time Series (Mar 1 - Sep 30, 2017)



# TCF Skill by GMT Valid Time (Mar-Sep 2017)



# TCF Skill by GMT Valid Time (March 2017)



# TCF Skill by GMT Valid Time (April 2017)



#### TCF Skill by GMT Valid Time (May 2017)



# TCF Skill by GMT Valid Time (Jun 2017)



# TCF Skill by GMT Valid Time (Jul 2017)



#### TCF Skill by GMT Valid Time (Aug 2017)



# TCF Skill by GMT Valid Time (Sep 2017)



# TCF Skill by FCI Threshold (Mar-Sep 2017)



# TCF Skill by FCI Threshold (Mar 2017)



# TCF Skill by FCI Threshold (Apr 2017)



# TCF Skill by FCI Threshold (May