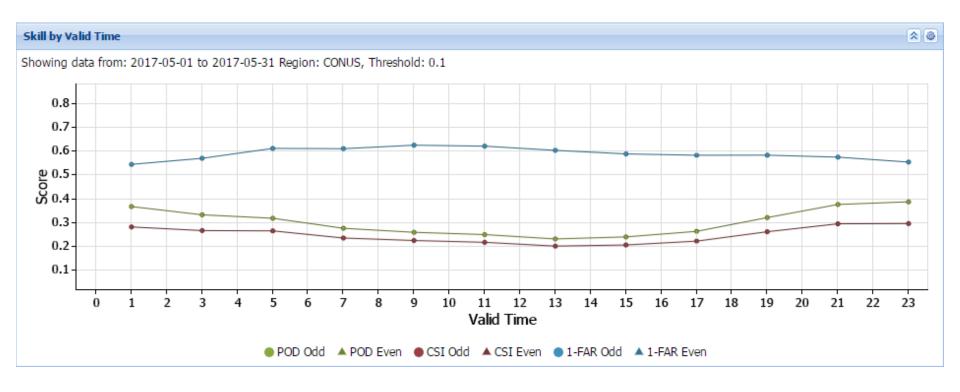

|

**Probability of Detection** (POD) = Hits/(Hits+Misses)

Range 0 to 1, perfect score = 1

Success Rate = 1-FAR

Range 0 to 1, perfect score = 1

where False Alarm Ratio (FAR) = False Alarms/(Hits+False Alarms)

**Critical Success Index** (CSI) = Hits/(Hits+Misses+False Alarms)

Range 0 to 1, perfect score = 1

#### **Verification Process**



#### Verification Process (cont'd)



#### TCF All Hours Skill Time Series (Mar 1 - Sep 30, 2017)



# TCF 4 Hr Skill Time Series (Mar 1 - Sep 30, 2017)



# TCF 6 Hr Skill Time Series (Mar 1 - Sep 30, 2017)



# TCF 8 Hr Skill Time Series (Mar 1 - Sep 30, 2017)



# TCF Skill by GMT Valid Time (Mar-Sep 2017)



# TCF Skill by GMT Valid Time (March 2017)



# TCF Skill by GMT Valid Time (April 2017)



#### TCF Skill by GMT Valid Time (May 2017)



# TCF Skill by GMT Valid Time (Jun 2017)



# TCF Skill by GMT Valid Time (Jul 2017)



#### TCF Skill by GMT Valid Time (Aug 2017)



# TCF Skill by GMT Valid Time (Sep 2017)



# TCF Skill by FCI Threshold (Mar-Sep 2017)



# TCF Skill by FCI Threshold (Mar 2017)



# TCF Skill by FCI Threshold (Apr 2017)



# TCF Skill by FCI Threshold (May 2017)



# TCF Skill by FCI Threshold (Jun 2017)



# TCF Skill by FCI Threshold (Jul 2017)



# TCF Skill by FCI Threshold (Aug 2017)



# TCF Skill by FCI Threshold (Sep 2017)



#### Contact Info

Kevin Stone
National Weather Service Headquarters
Aviation and Space Weather Services Branch
(301) 427-9363
Kevin.Stone@noaa.gov