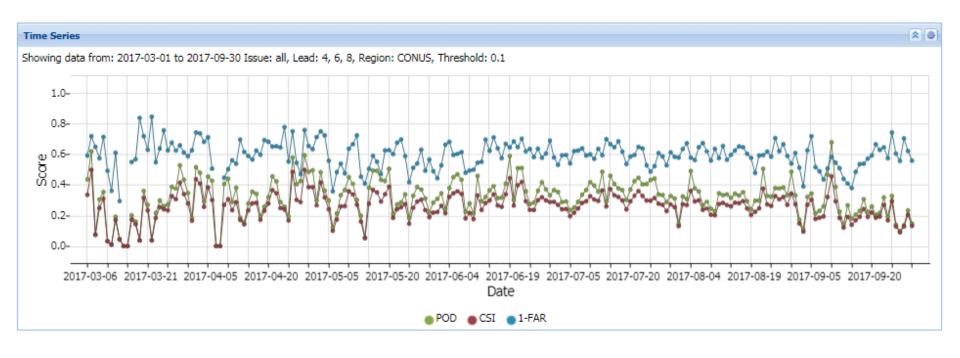

icting counts used in verification statistics for dichotomous (e.g., Yes/No) forecasts and observations

| Forecast | Observed  |                        |
|----------|-----------|------------------------|
|          | Yes       | No                     |
| Yes      | Hit (YY)  | False Alarm (YN)       |
| No       | Miss (NY) | Correct Rejection (NN) |

**Probability of Detection** (POD) = Hits/(Hits+Misses)

Range 0 to 1, perfect score = 1

Success Rate = 1-FAR

Range 0 to 1, perfect score = 1

where False Alarm Ratio (FAR) = False Alarms/(Hits+False Alarms)

**Critical Success Index** (CSI) = Hits/(Hits+Misses+False Alarms)

Range 0 to 1, perfect score = 1

#### **Verification Process**



#### Verification Process (cont'd)



#### TCF All Hours Skill Time Series (Mar 1 - Sep 30, 2017)



# TCF 4 Hr Skill Time Series (Mar 1 - Sep 30, 2017)



# TCF 6 Hr Skill Time Series (Mar 1 - Sep 30, 2017)



# TCF 8 Hr Skill Time Series (Mar 1 - Sep 30, 2017)



# TCF Skill by GMT Valid Time (Mar-Sep 2017)



# TCF Skill by GMT Valid Time (March 2017)



# TCF Skill by GMT Valid Time (April 2017)



#### TCF Skill by GMT Valid Time (May 2017)



# TCF Skill by GMT Valid Time (Jun 2017)



# TCF Skill by GMT Valid Time (Jul 2017)



#### TCF Skill by GMT Valid Time (Aug 2017)



# TCF Skill by GMT Valid Time (Sep 2017)



# TCF Skill by FCI Threshold (Mar-Sep 2017)



# TCF Skill by FCI Threshold (Mar 2017)



# TCF Skill by FCI Threshold (Apr 2017)



# TCF Skill by FCI Threshold (May 2017)



# TCF Skill by FCI Threshold (Jun 2017)



# TCF Skill by FCI Threshold (Jul 2017)



# TCF