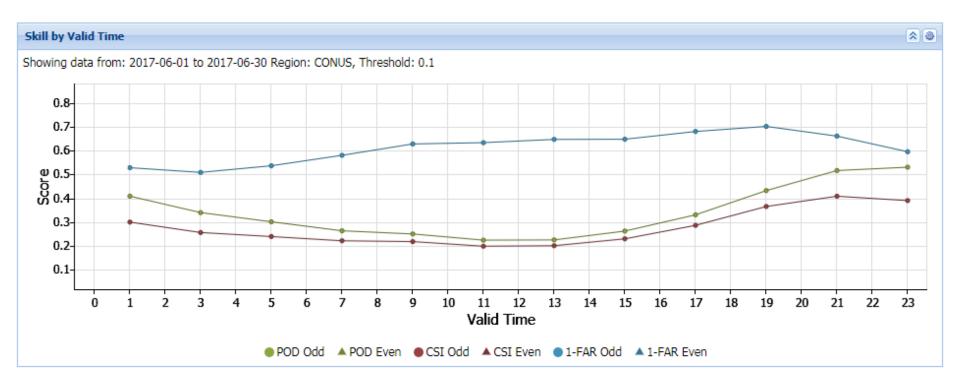

s/(Hits+Misses)

Range 0 to 1, perfect score = 1

Success Rate = 1-FAR

Range 0 to 1, perfect score = 1

where False Alarm Ratio (FAR) = False Alarms/(Hits+False Alarms)

**Critical Success Index** (CSI) = Hits/(Hits+Misses+False Alarms)

Range 0 to 1, perfect score = 1

#### **Verification Process**



#### Verification Process (cont'd)



#### TCF All Hours Skill Time Series (Mar 1 - Sep 30, 2017)



# TCF 4 Hr Skill Time Series (Mar 1 - Sep 30, 2017)



# TCF 6 Hr Skill Time Series (Mar 1 - Sep 30, 2017)



# TCF 8 Hr Skill Time Series (Mar 1 - Sep 30, 2017)



# TCF Skill by GMT Valid Time (Mar-Sep 2017)



# TCF Skill by GMT Valid Time (March 2017)



# TCF Skill by GMT Valid Time (April 2017)



#### TCF Skill by GMT Valid Time (May 2017)



# TCF Skill by GMT Valid Time (Jun 2017)



# TCF Skill by GMT Valid Time (Jul 2017)



#### TCF Skill by GMT Valid Time (Aug 2017)



# TCF Skill by GMT Valid Time (Sep 2017)



# TCF Skill by FCI Threshold (Mar-Sep 2017)



# TCF Skill by FCI Threshold (Mar 2017)



# TCF Skill by FCI Threshold (Apr 2017)



# TCF Skill by FCI Threshold (May 2017)



# TCF Skill by FCI Threshold (Jun 2017)



# TCF Skill by FCI Threshold (Jul 2017)



# TCF Skill by FCI Threshold (Aug 2017)



# TCF Skill by FCI Threshold (Sep 2017)



#### Contact Info

Kevin Stone
National Weather Service Headquarters
Aviation and Space Weather Services Branch
(301) 427-9363
Kevin.Stone@noaa.gov