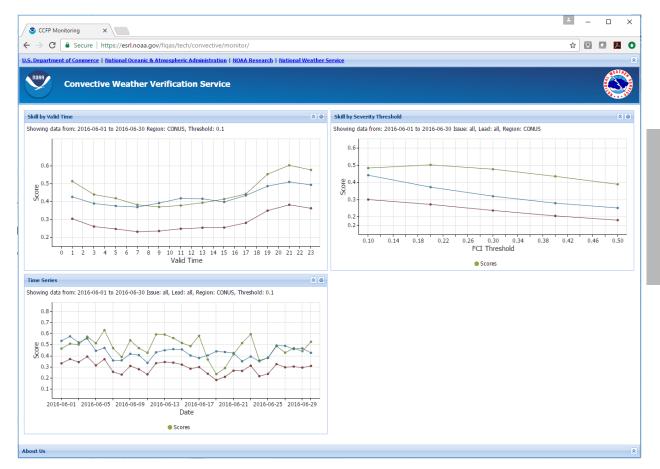

#### TCF Metrics from Convective Weather Verification Service

Developed by

Global Systems Division

at

NOAA's Earth System

Research Laboratory

#### TCF All Hours Skill Time Series (Mar 1 - Sep 30, 2017)

# TCF Skill by GMT Valid Time (Mar-Sep 2017)

# TCF Skill by FCI Threshold (Mar-Sep 2017)