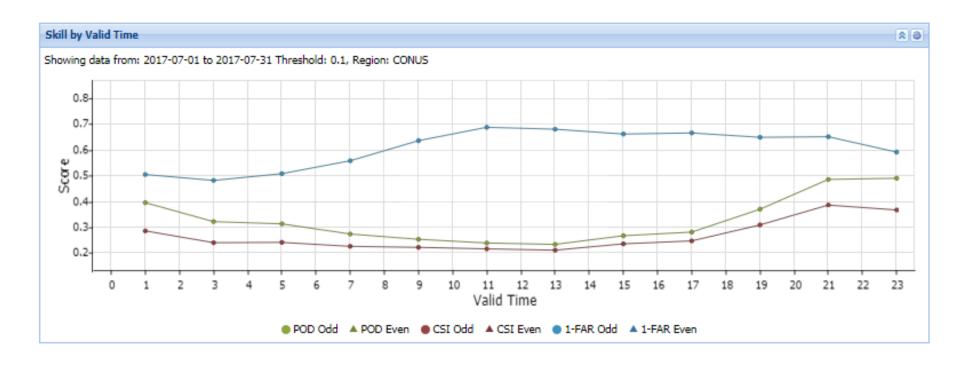

= 1

Success Rate = 1-FAR

Range 0 to 1, perfect score = 1

where False Alarm Ratio (FAR) = False Alarms/(Hits+False Alarms)

**Critical Success Index** (CSI) = Hits/(Hits+Misses+False Alarms)

Range 0 to 1, perfect score = 1

#### **Verification Process**



#### Verification Process (cont'd)



#### TCF All Hours Skill Time Series (Mar 1 - Sep 30, 2017)



# TCF 4 Hr Skill Time Series (Mar 1 - Sep 30, 2017)



# TCF 6 Hr Skill Time Series (Mar 1 - Sep 30, 2017)



# TCF 8 Hr Skill Time Series (Mar 1 - Sep 30, 2017)



# TCF Skill by GMT Valid Time (Mar-Sep 2017)



# TCF Skill by GMT Valid Time (March 2017)



# TCF Skill by GMT Valid Time (April 2017)



#### TCF Skill by GMT Valid Time (May 2017)



# TCF Skill by GMT Valid Time (Jun 2017)



# TCF Skill by GMT Valid Time (Jul 2017)



#### TCF Skill by GMT Valid Time (Aug 2017)



# TCF Skill by GMT Valid Time (Sep 2017)



# TCF Skill by FCI Threshold (Mar-Sep 2017)



# TCF Skill by FCI Threshold (Mar 2017)



# TCF Skill by FCI Threshold (Apr 2017)



# TCF Skill by FCI Threshold (May 2017)



# TCF Skill by FCI Threshold (Jun 2017)



# TCF Skill by FCI Threshold (Jul 2017)



# TCF Skill by FCI Threshold (Aug 2017)



# TCF Skill by FCI Threshold (Sep 2017)



#### Contact Info

Kevin Stone
National Weather Service Headquarters
Aviation and Space Weather Services Branch
(301) 427-9363
Kevin.Stone@noaa.gov