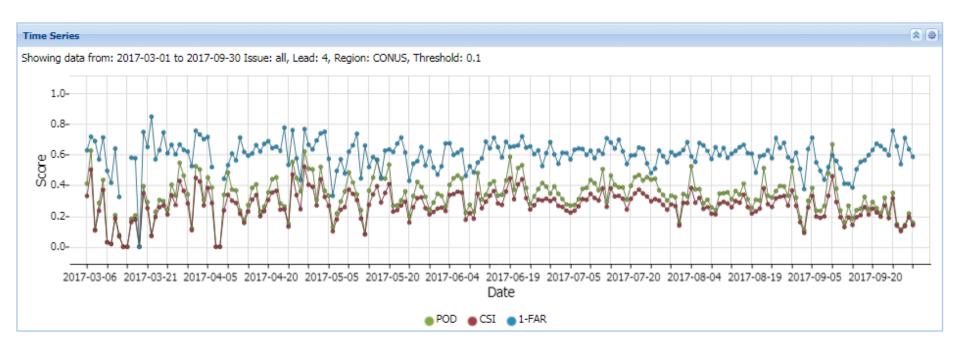

tomous (e.g., Yes/No) forecasts and observations

| Forecast | Observed  |                        |
|----------|-----------|------------------------|
|          | Yes       | No                     |
| Yes      | Hit (YY)  | False Alarm (YN)       |
| No       | Miss (NY) | Correct Rejection (NN) |

**Probability of Detection** (POD) = Hits/(Hits+Misses)

Range 0 to 1, perfect score = 1

Success Rate = 1-FAR

Range 0 to 1, perfect score = 1

where False Alarm Ratio (FAR) = False Alarms/(Hits+False Alarms)

**Critical Success Index** (CSI) = Hits/(Hits+Misses+False Alarms)

Range 0 to 1, perfect score = 1

#### **Verification Process**



#### Verification Process (cont'd)



#### TCF All Hours Skill Time Series (Mar 1 - Sep 30, 2017)



# TCF 4 Hr Skill Time Series (Mar 1 - Sep 30, 2017)



# TCF 6 Hr Skill Time Series (Mar 1 - Sep 30, 2017)



# TCF 8 Hr Skill Time Series (Mar 1 - Sep 30, 2017)



# TCF Skill by GMT Valid Time (Mar-Sep 2017)



# TCF Skill by GMT Valid Time (March 2017)



# TCF Skill by GMT Valid Time (April 2017)



#### TCF Skill by GMT Valid Time (May 2017)



# TCF Skill by GMT Valid Time (Jun 2017)



# TCF Skill by GMT Valid Time (Jul 2017)



#### TCF Skill by GMT Valid Time (Aug 2017)



# TCF Skill by GMT Valid Time (Sep 2017)



# TCF Skill by FCI Threshold (Mar-Sep 2017)



# TCF Skill by FCI Threshold (Mar 2017)



# TCF Skill by FCI Threshold (Apr 2017)



# TCF Skill by FCI Threshold (May 2017)



# TCF Skill by FCI Threshold (Jun 2017)



# TCF Skill by FCI Threshold (Jul 2017)



# TCF Skill by FCI Threshold (Aug 2017)



# TCF Skill by FC