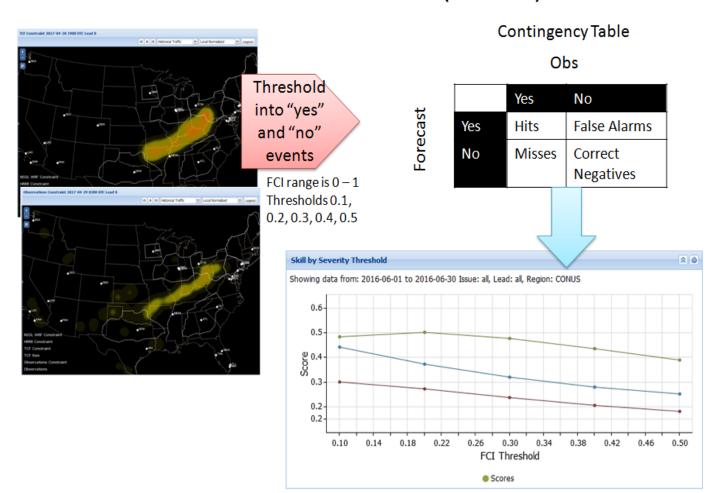

#### **Verification Scores**

Contingency table depicting counts used in verification statistics for dichotomous (e.g., Yes/No) forecasts and observations

| Forecast | Observed  |                        |
|----------|-----------|------------------------|
|          | Yes       | No                     |
| Yes      | Hit (YY)  | False Alarm (YN)       |
| No       | Miss (NY) | Correct Rejection (NN) |

**Probability of Detection** (POD) = Hits/(Hits+Misses)

Range 0 to 1, perfect score = 1

Success Rate = 1-FAR

Range 0 to 1, perfect score = 1

where False Alarm Ratio (FAR) = False Alarms/(Hits+False Alarms)

**Critical Success Index** (CSI) = Hits/(Hits+Misses+False Alarms)

Range 0 to 1, perfect score = 1

#### Verification Process (cont'd)

# TCF Skill by FCI Threshold (Mar-Sep 2017)