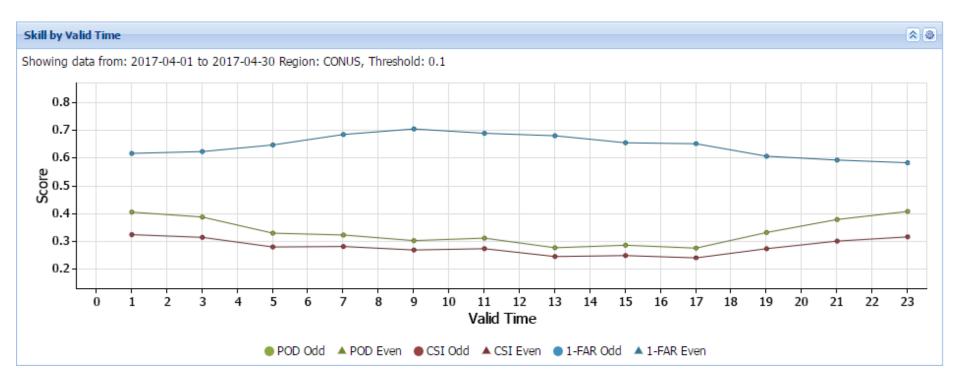

| No       | Miss (NY) | Correct Rejection (NN) |

**Probability of Detection** (POD) = Hits/(Hits+Misses)

Range 0 to 1, perfect score = 1

Success Rate = 1-FAR

Range 0 to 1, perfect score = 1

where False Alarm Ratio (FAR) = False Alarms/(Hits+False Alarms)

**Critical Success Index** (CSI) = Hits/(Hits+Misses+False Alarms)

Range 0 to 1, perfect score = 1

#### **Verification Process**



#### Verification Process (cont'd)



#### TCF All Hours Skill Time Series (Mar 1 - Sep 30, 2017)



# TCF 4 Hr Skill Time Series (Mar 1 - Sep 30, 2017)



# TCF 6 Hr Skill Time Series (Mar 1 - Sep 30, 2017)



# TCF 8 Hr Skill Time Series (Mar 1 - Sep 30, 2017)



# TCF Skill by GMT Valid Time (Mar-Sep 2017)



# TCF Skill by GMT Valid Time (March 2017)



# TCF Skill by GMT Valid Time (April 2017)



#### TCF Skill by GMT Valid Time (May 2017)



# TCF Skill by GMT Valid Time (Jun 2017)



# TCF Skill by GMT Valid Time (Jul 2017)



#### TCF Skill by GMT Valid Time (Aug 2017)



# TCF Skill by GMT Valid Time (Sep 2017)



# TCF Skill by FCI Threshold (Mar-Sep 2017)



# TCF Skill by FCI Threshold (Mar 2017)



# TCF Skill by FCI Threshold (Apr 2017)



# TCF Skill by FCI Threshold (May 2017)



# TCF Skill by FCI Threshold (Jun 2017)



# TCF Skill by FCI Threshold (Jul 2017)



# TCF Skill by FCI Threshold (Aug 2017)



# TCF Skill by FCI Threshold (Sep 2017)



#### Contact Info

Kevin Stone
National Weather Service Headquarters
Aviation and Space Weather Services Branch
(301) 427-9363
Kevin.Stone@noaa.gov