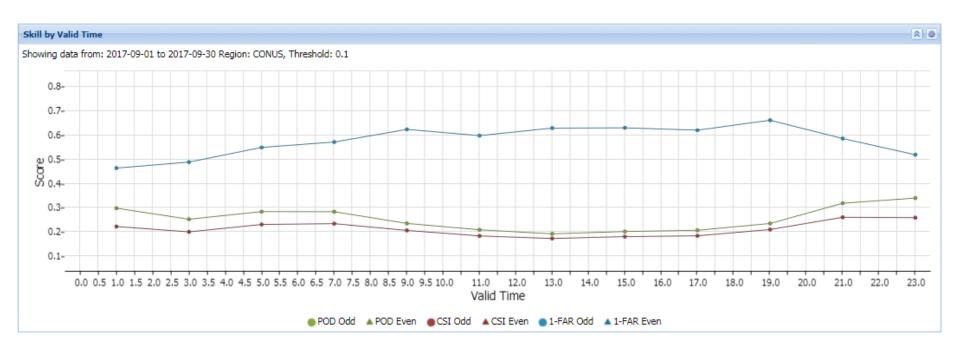

= False Alarms/(Hits+False Alarms)

**Critical Success Index** (CSI) = Hits/(Hits+Misses+False Alarms)

Range 0 to 1, perfect score = 1

#### **Verification Process**



#### Verification Process (cont'd)



#### TCF All Hours Skill Time Series (Mar 1 - Sep 30, 2017)



# TCF 4 Hr Skill Time Series (Mar 1 - Sep 30, 2017)



# TCF 6 Hr Skill Time Series (Mar 1 - Sep 30, 2017)



# TCF 8 Hr Skill Time Series (Mar 1 - Sep 30, 2017)



# TCF Skill by GMT Valid Time (Mar-Sep 2017)



# TCF Skill by GMT Valid Time (March 2017)



# TCF Skill by GMT Valid Time (April 2017)



#### TCF Skill by GMT Valid Time (May 2017)



# TCF Skill by GMT Valid Time (Jun 2017)



# TCF Skill by GMT Valid Time (Jul 2017)



#### TCF Skill by GMT Valid Time (Aug 2017)



# TCF Skill by GMT Valid Time (Sep 2017)



# TCF Skill by FCI Threshold (Mar-Sep 2017)



# TCF Skill by FCI Threshold (Mar 2017)



# TCF Skill by FCI Threshold (Apr 2017)



# TCF Skill by FCI Threshold (May 2017)



# TCF Skill by FCI Threshold (Jun 2017)



# TCF Skill by FCI Threshold (Jul 2017)



# TCF Skill by FCI Threshold (Aug 2017)



# TCF Skill by FCI Threshold (Sep 2017)



#### Contact Info

Kevin Stone
National Weather Service Headquarters
Aviation and Space Weather Services Branch
(301) 427-9363
Kevin.Stone@noaa.gov