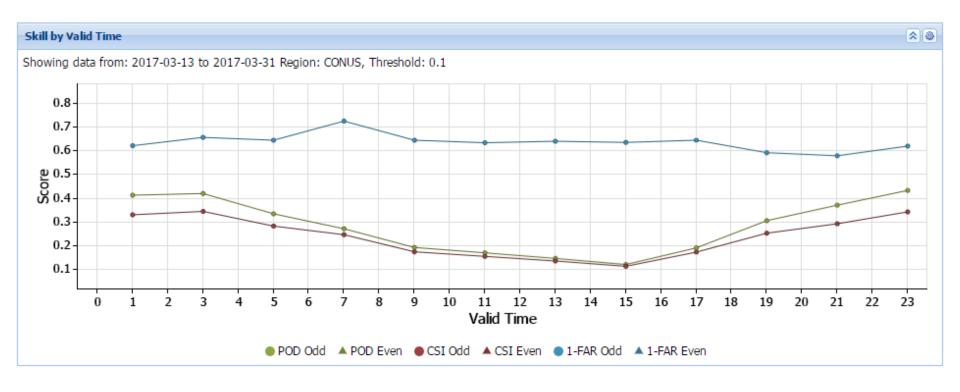

s      | Hit (YY)  | False Alarm (YN)       |
| No       | Miss (NY) | Correct Rejection (NN) |

**Probability of Detection** (POD) = Hits/(Hits+Misses)

Range 0 to 1, perfect score = 1

Success Rate = 1-FAR

Range 0 to 1, perfect score = 1

where False Alarm Ratio (FAR) = False Alarms/(Hits+False Alarms)

**Critical Success Index** (CSI) = Hits/(Hits+Misses+False Alarms)

Range 0 to 1, perfect score = 1

#### **Verification Process**



#### Verification Process (cont'd)



#### TCF All Hours Skill Time Series (Mar 1 - Sep 30, 2017)



# TCF 4 Hr Skill Time Series (Mar 1 - Sep 30, 2017)



# TCF 6 Hr Skill Time Series (Mar 1 - Sep 30, 2017)



# TCF 8 Hr Skill Time Series (Mar 1 - Sep 30, 2017)



# TCF Skill by GMT Valid Time (Mar-Sep 2017)



# TCF Skill by GMT Valid Time (March 2017)



# TCF Skill by GMT Valid Time (April 2017)



#### TCF Skill by GMT Valid Time (May 2017)



# TCF Skill by GMT Valid Time (Jun 2017)



# TCF Skill by GMT Valid Time (Jul 2017)



#### TCF Skill by GMT Valid Time (Aug 2017)



# TCF Skill by GMT Valid Time (Sep 2017)



# TCF Skill by FCI Threshold (Mar-Sep 2017)



# TCF Skill by FCI Threshold (Mar 2017)



# TCF Skill by FCI Threshold (Apr 2017)



# TCF Skill by FCI Threshold (May 2017)



# TCF Skill by FCI Threshold (Jun 2017)



# TCF Skill by FCI Threshold (Jul 2017)



# TCF Skill by FCI Threshold (Aug 2017)



# TCF Skill by FCI Threshold (Sep 2017)



#### Contact Info

Kevin Stone
National Weather Service Headquarters
Aviation and Space Weather Services Branch
(301) 427-9363
Kevin.Stone@noaa.gov