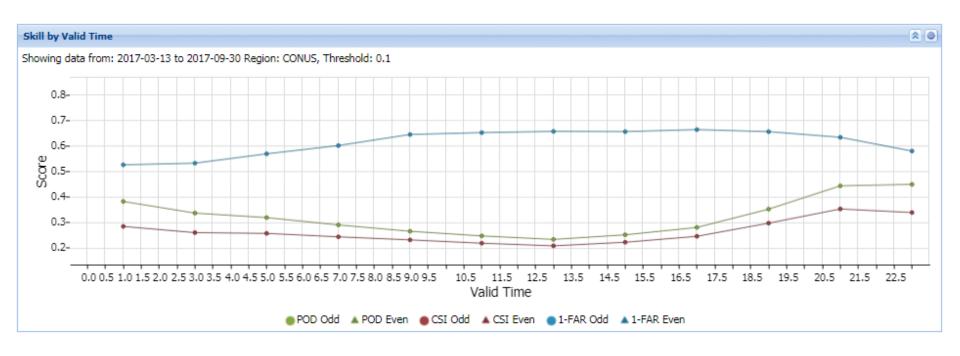

| Yes       | No                     |
| Yes      | Hit (YY)  | False Alarm (YN)       |
| No       | Miss (NY) | Correct Rejection (NN) |

**Probability of Detection** (POD) = Hits/(Hits+Misses)

Range 0 to 1, perfect score = 1

Success Rate = 1-FAR

Range 0 to 1, perfect score = 1

where False Alarm Ratio (FAR) = False Alarms/(Hits+False Alarms)

**Critical Success Index** (CSI) = Hits/(Hits+Misses+False Alarms)

Range 0 to 1, perfect score = 1

#### **Verification Process**



#### Verification Process (cont'd)



#### TCF All Hours Skill Time Series (Mar 1 - Sep 30, 2017)



# TCF 4 Hr Skill Time Series (Mar 1 - Sep 30, 2017)



# TCF 6 Hr Skill Time Series (Mar 1 - Sep 30, 2017)



# TCF 8 Hr Skill Time Series (Mar 1 - Sep 30, 2017)



# TCF Skill by GMT Valid Time (Mar-Sep 2017)



# TCF Skill by GMT Valid Time (March 2017)



# TCF Skill by GMT Valid Time (April 2017)



#### TCF Skill by GMT Valid Time (May 2017)



# TCF Skill by GMT Valid Time (Jun 2017)



# TCF Skill by GMT Valid Time (Jul 2017)



#### TCF Skill by GMT Valid Time (Aug 2017)



# TCF Skill by GMT Valid Time (Sep 2017)



# TCF Skill by FCI Threshold (Mar-Sep 2017)



# TCF Skill by FCI Threshold (Mar 2017)



# TCF Skill by FCI Threshold (Apr 2017)



# TCF Skill by FCI Threshold (May 2017)



# TCF Skill by FCI Threshold (Jun 2017)



# TCF Skill by FCI Threshold (Jul 2017)



# TCF Skill by FCI Threshold (Aug 2017)



# TCF Skill by FCI Threshold (Sep 2017)



#### Contact Info

Kevin Stone
National Weather Service Headquarters
Aviation and Space Weather Services Branch
(301) 427-9363
Kevin