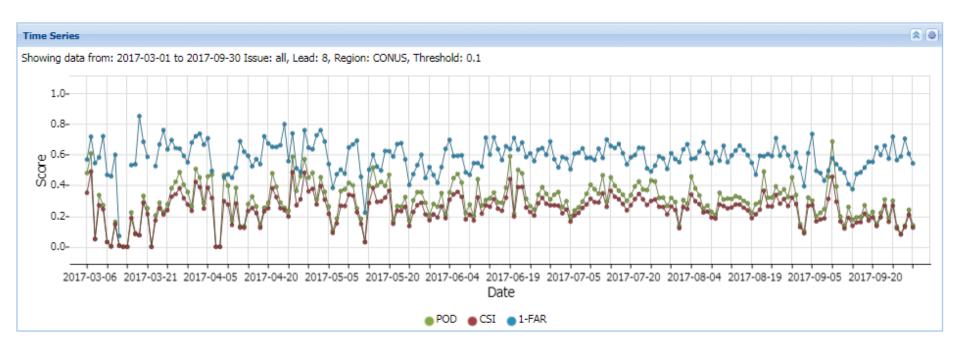

-|-----------|------------------------|
|          | Yes       | No                     |
| Yes      | Hit (YY)  | False Alarm (YN)       |
| No       | Miss (NY) | Correct Rejection (NN) |

**Probability of Detection** (POD) = Hits/(Hits+Misses)

Range 0 to 1, perfect score = 1

Success Rate = 1-FAR

Range 0 to 1, perfect score = 1

where False Alarm Ratio (FAR) = False Alarms/(Hits+False Alarms)

**Critical Success Index** (CSI) = Hits/(Hits+Misses+False Alarms)

Range 0 to 1, perfect score = 1

#### **Verification Process**



#### Verification Process (cont'd)



#### TCF All Hours Skill Time Series (Mar 1 - Sep 30, 2017)



# TCF 4 Hr Skill Time Series (Mar 1 - Sep 30, 2017)



# TCF 6 Hr Skill Time Series (Mar 1 - Sep 30, 2017)



# TCF 8 Hr Skill Time Series (Mar 1 - Sep 30, 2017)



# TCF Skill by GMT Valid Time (Mar-Sep 2017)



# TCF Skill by GMT Valid Time (March 2017)



# TCF Skill by GMT Valid Time (April 2017)



#### TCF Skill by GMT Valid Time (May 2017)



# TCF Skill by GMT Valid Time (Jun 2017)



# TCF Skill by GMT Valid Time (Jul 2017)



#### TCF Skill by GMT Valid Time (Aug 2017)



# TCF Skill by GMT Valid Time (Sep 2017)



# TCF Skill by FCI Threshold (Mar-Sep 2017)



# TCF Skill by FCI Threshold (Mar 2017)



# TCF Skill by FCI Threshold (Apr 2017)



# TCF Skill by FCI Threshold (May 2017)



# TCF Skill by FCI Threshold (Jun 2017)



# TCF Skill by FCI Threshold (Jul 2017)



# TCF Skill by FCI Threshold (Aug 2017)



# TCF Skill by FCI Threshold (Sep 2017)



#### Contact Info

Kevin Stone
National Weather Service Headquarters
Aviation and Sp