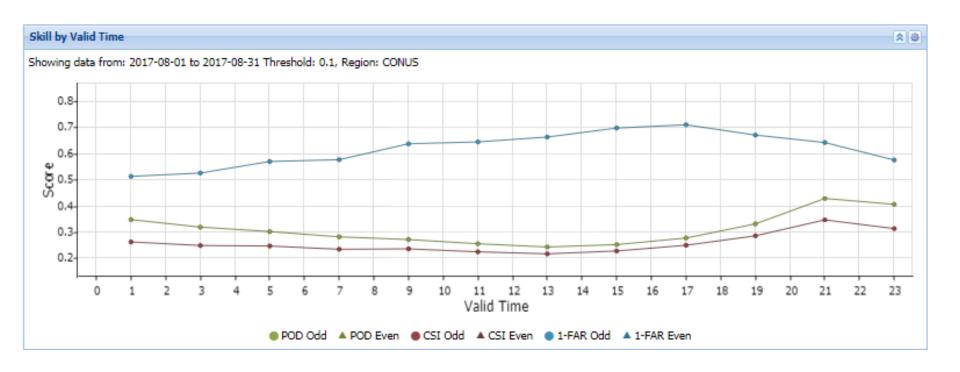

ct score = 1

where False Alarm Ratio (FAR) = False Alarms/(Hits+False Alarms)

**Critical Success Index** (CSI) = Hits/(Hits+Misses+False Alarms)

Range 0 to 1, perfect score = 1

#### **Verification Process**



#### Verification Process (cont'd)



#### TCF All Hours Skill Time Series (Mar 1 - Sep 30, 2017)



# TCF 4 Hr Skill Time Series (Mar 1 - Sep 30, 2017)



# TCF 6 Hr Skill Time Series (Mar 1 - Sep 30, 2017)



# TCF 8 Hr Skill Time Series (Mar 1 - Sep 30, 2017)



# TCF Skill by GMT Valid Time (Mar-Sep 2017)



# TCF Skill by GMT Valid Time (March 2017)



# TCF Skill by GMT Valid Time (April 2017)



#### TCF Skill by GMT Valid Time (May 2017)



# TCF Skill by GMT Valid Time (Jun 2017)



# TCF Skill by GMT Valid Time (Jul 2017)



#### TCF Skill by GMT Valid Time (Aug 2017)



# TCF Skill by GMT Valid Time (Sep 2017)



# TCF Skill by FCI Threshold (Mar-Sep 2017)



# TCF Skill by FCI Threshold (Mar 2017)



# TCF Skill by FCI Threshold (Apr 2017)



# TCF Skill by FCI Threshold (May 2017)



# TCF Skill by FCI Threshold (Jun 2017)



# TCF Skill by FCI Threshold (Jul 2017)



# TCF Skill by FCI Threshold (Aug 2017)



# TCF Skill by FCI Threshold (Sep 2017)



#### Contact Info

Kevin Stone
National Weather Service Headquarters
Aviation and Space Weather Services Branch
(301) 427-9363
Kevin.Stone@noaa.gov