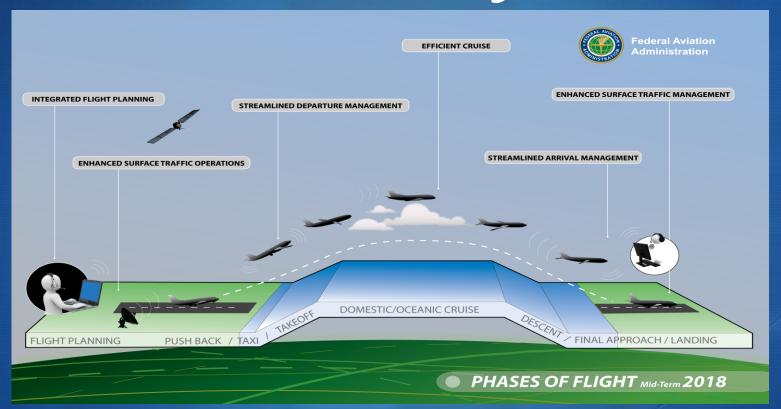

### NextGen Objectives

We use these tools to prevent situations like this from occurring.

- •We thank the NBAA for supporting groups like the "Friends and Partners in Aviation Weather."
- •Regardless of the types of operation the issues we as dispatchers face are the same the membership of the NBAA face daily.
- •Together alongside with the Air Traffic Control System we need to maintain a "SINGLE LEVEL OF SAFETY."