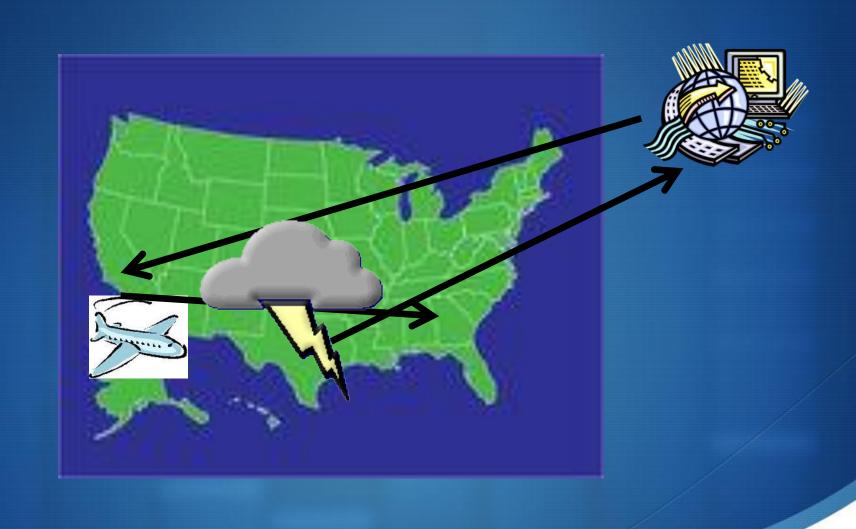

#### Tools and support items we as dispatchers use:

- •Flight Planning Software
- •Communication systems
- •SWIM/CTOPS
- •ATCSCC Telcon
- Operator Specific Tracking Software
- Operations Specs
- •NOAA
- •PIREPS
- Aircraft Situation Display
- •OIS/ FAA Secure Tools
- •CDM

### NextGen Objectives

We use these tools to prevent situations like this from occurring.

- •We thank the NBAA for supporting groups like the "Friends and Partners in Aviation Weather."
- •Regardless of the types of operation the issues we as dispatchers face are the same the membership of the NBAA face daily.
- •Together alongside with the Air Traffic Control System we need to maintain a "SINGLE LEVEL OF SAFETY."