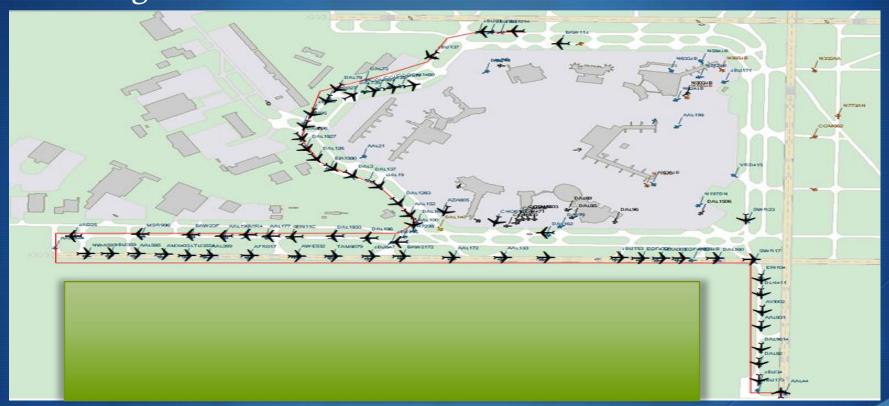

### What a dispatcher sees

#### Tools and support items we as dispatchers use:

- •Flight Planning Software
- •Communication systems
- •SWIM/CTOPS
- •ATCSCC Telcon
- Operator Specific Tracking Software
- Operations Specs
- •NOAA
- •PIREPS
- Aircraft Situation Display
- •OIS/ FAA Secure Tools
- •CDM