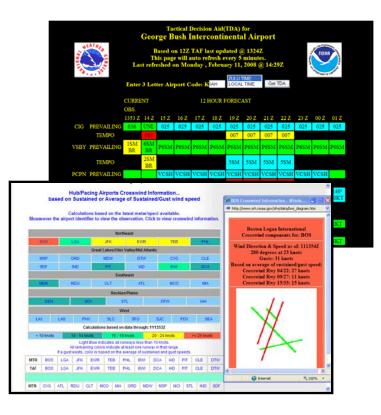

### Improve Consistency of Products and Services

- TAF Improvement Program
  - WFOs and CWSU collaborate prior to scheduled TAF issuances for 35 OEP airport
  - WFO and CWSU provide a single forecast to FAA
  - TAF forecasts reflect knowledge of weather impacts
  - More timely amendments
- CWSU Web Presence
  - Each CWSU provides an interactive website
  - Easy access to
    - TAF Tactical Decision Aids
    - Crosswind Tactical Decision Aids
- Aviation Products in NWS Operational System
  - Aviation products (e.g. CCFP, CIP, SIGMETs, CWAs) available to all NWS meteorologists
  - Aviation-related map backgrounds available to all NWS meteorologists

# Improve Customer Service

- CWSU Web Presence
  - Each CWSU provides an interactive website
  - Easy access to
    - TAF Tactical Decision Aids
    - Crosswind Tactical Decision Aids
- NWS Meteorologist Training
  - Every WFO meteorologist trained on impact of weather on air traffic
  - Every CWSU meteorologist trained on conducting presentations and customer service
- Improved Telephone Availability
  - Cordless phones provided to CWSU meteorologists to remain in contact when away from operational area