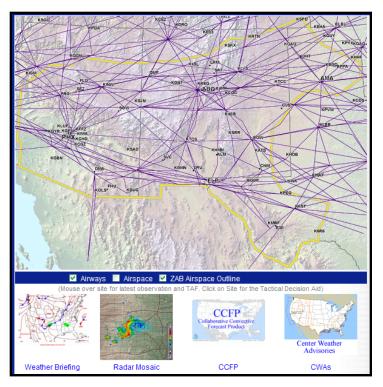

### Improve Consistency of Products and Services

- TAF Improvement Program
  - WFOs and CWSU collaborate prior to scheduled TAF issuances for 35 OEP airport
  - WFO and CWSU provide a single forecast to FAA
  - TAF forecasts reflect knowledge of weather impacts
  - More timely amendments
- CWSU Web Presence
  - Each CWSU provides an interactive website
  - Easy access to
    - TAF Tactical Decision Aids
    - Crosswind Tactical Decision Aids
- Aviation Products in NWS Operational System
  - Aviation products (e.g. CCFP, CIP, SIGMETs, CWAs) available to all NWS meteorologists
  - Aviation-related map backgrounds available to all NWS meteorologists

## Enhance Situational Awareness

- Web Traffic Situational Display
  - CWSU meteorologists access vital aircraft situational display information
  - Includes weather as well as sector loading information
- Enhanced TAF monitoring tools
  - Aviation Forecast Preparation System (AvnFPS) added to CWSUs
  - CWSU meteorologists will more easily monitor TAFs
  - Same tool used by NWS meteorologist issuing the TAF