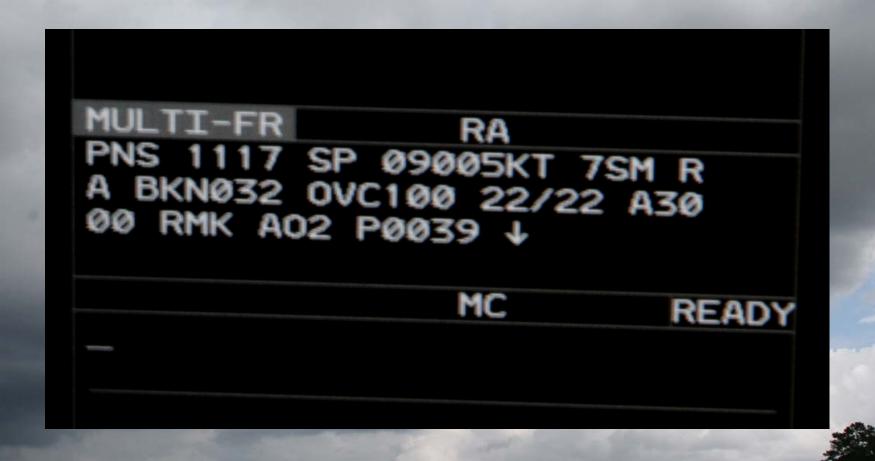

# Matthew Tucker National Air Traffic Controllers Association Atlanta ARTCC

## CONTROLLERS MOST WANTED FOR AVIATION WEATHER



- CIWS/COSPA incorporated into TMA
- Faster Update Rates for Controllers Radar Displays including storm motion, forecast lines, and Echo Tops

### Faster update rates for NEXRAD on the Controllers scope



#### Real-time Airport Weather Information



#### **METARs Java Tool**



•Standardization in the way weather is described and displayed to Enroute Controllers, Terminal Controllers and Pilots. (Common situational awareness)

•NEXRAD displays for Terminals facilities that are not equipped.