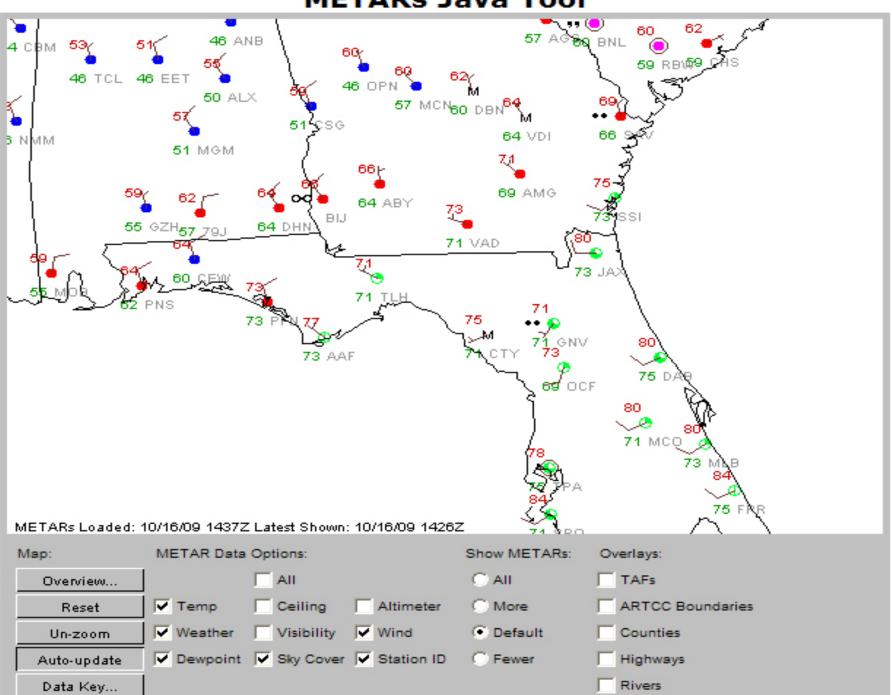

#### **METARs Java Tool**

•Standardization in the way weather is described and displayed to Enroute Controllers, Terminal Controllers and Pilots. (Common situational awareness)

•NEXRAD displays for Terminals facilities that are not equipped.