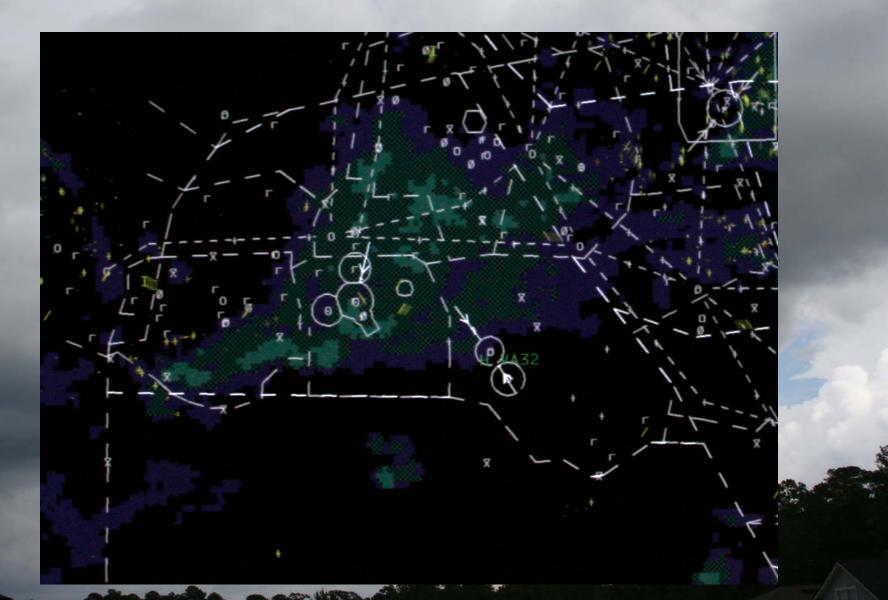

# Matthew Tucker National Air Traffic Controllers Association Atlanta ARTCC

## CONTROLLERS MOST WANTED FOR AVIATION WEATHER



- CIWS/COSPA incorporated into TMA
- Faster Update Rates for Controllers Radar Displays including storm motion, forecast lines, and Echo Tops

### Faster update rates for NEXRAD on the Controllers scope



#### Real-time Airport Weather Information



#### **METARs Java Tool**



•Standardization in the way weather is described and displayed to Enroute Controllers, Terminal Controllers and Pilots. (Common situational awareness)

•NEXRAD displays for Terminals facilities that are not equipped.