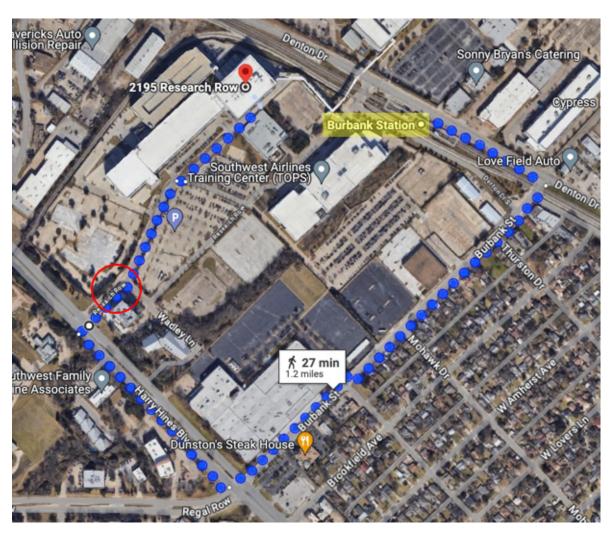

A map of the facility is shown below. Note that the only entrance that will be accessible to non-Southwest Airlines registered In-Person attendees is the Research Row gate (red circle) via personal car, rental car, hotel shuttle, taxi, Uber, Lyft, or on foot. There should be plenty of parking available for those driving to the meeting.

Non-Southwest Airlines registered In-Person attendees planning to use the city's rapid transit system (DART) should note that, despite the fact you will be able to see the Wings Building a few hundred yards from the Burbank DART station (yellow shading), it is 1.2 miles on foot from the station entrance/exit to the Wings Building via the Research Row gate (blue dots), which will be the only way to access the facility.