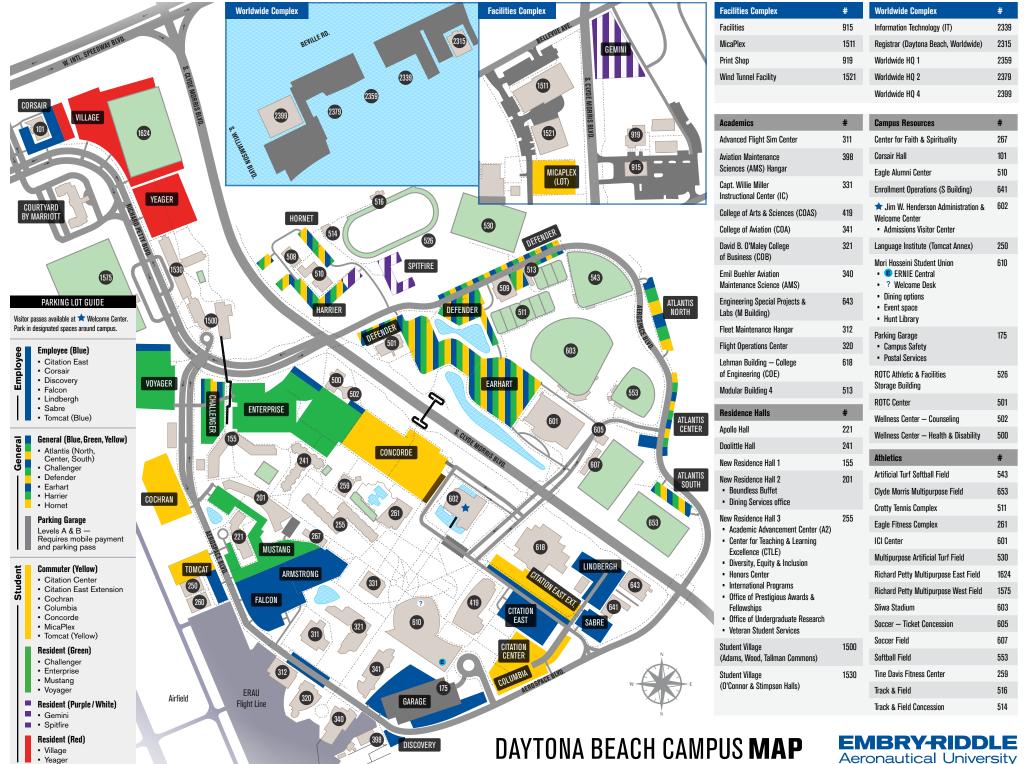

Descriptions starting on next page.

### **Building Locations & Nearby Parking**

#### **Academics**

#### 311 Advanced Flight Sim Center

**Location:** On the south side of campus off Aerospace Boulevard

Student Parking: Mustang (Green)

#### **Employee Parking:**

Falcon and Armstrong

# 398 Aviation Maintenance Sciences (AMS) Hangar

**Location:** On the south side of campus off Aerospace Boulevard

#### Student Parking:

Columbia (Commuter / Yellow)

Employee Parking: Discovery

# 331 Captain Willie Miller Instructional Center (IC)

**Location:** Near the center of campus, west of the Mori Hosseini Student Union

#### Student Parking:

Columbia (Commuter / Yellow)

Employee Parking: Armstrong

## 419 College of Arts and Sciences (COAS)

**Location:** On the east side of campus, east of the Mori Hosseini Student Union

#### Student Parking:

Citation Center (Commuter / Yellow)

**Employee Parking: Citation East** 

#### 341 College of Aviation (COA)

**Location:** On the south side of campus off Aerospace Boulevard

#### Student Parking:

Columbia (Commuter/Yellow) and Citation Center (Commuter/Yellow)

**Employee Parking: Discovery** 

## 321 David B. O'Maley College of Business (COB)

**Location:** On the west side of campus, northwest of the Mori Hosseini Student Union

Student Parking: Mustang (Green)

Employee Parking: Armstrong

#### 340 Emil Buehler Aviation Maintenance Sciences (AMS)

**Location:** On the south side of campus off Aerospace Boulevard

#### Student Parking:

Columbia (Commuter/Yellow)

Employee Parking: Discovery

# 643 Engineering Special Projects and Labs (M Building)

Location: On the east side of campus, near the corner of Aerospace Boulevard and Clyde Morris Boulevard

Student Parking: Citation East Extension (Commuter/Yellow)

### Employee Parking:

Sabre and Lindbergh

#### 312 Fleet Maintenance Hangar

**Location:** On the south side of campus off Aerospace Boulevard

Student Parking: Mustang (Green)

### Employee Parking:

Falcon and Armstrong

#### 320 Flight Operations Center

Location: On the south side of campus off Aerospace Boulevard, next to the Fleet Maintenance Hangar

Student Parking: Mustang (Green)

# 618 Lehman Building — College of Engineering

Location: On the east side of campus, near the corner of Aerospace Boulevard and Clyde Morris Boulevard

**Student Parking:** Citation East Extension (Commuter/Yellow)

#### 513 Modular Building 4

**Location:** On the north side of campus off Aerospace Boulevard

General Parking: Defender

#### **Residence Halls**

#### 221 Apollo Hall

**Location:** On the southwest side of campus off Aerospace Boulevard

Student Parking: Mustang (Green), Tomcat (Commuter / Yellow)

#### Employee Parking:

Falcon, Armstrong, and Tomcat (Blue)

#### 241 Doolittle Hall

**Location:** On the west side of campus, near the David B. O'Maley College of Business building

Student Parking: Enterprise (Green) and Concorde (Commuter/Yellow)

#### 155 New Residence Hall 1

**Location:** On the west side of campus off Aerospace Boulevard

Student Parking: Enterprise (Green), Mustang (Green), and Cochran (Commuter / Yellow)

#### 201 New Residence Hall 2

Features Boundless Buffet and Dining Services

**Location:** On the west side of campus off Aerospace Boulevard

Student Parking: Mustang (Green) and Cochran (Commuter / Yellow)

### Employee Parking:

Armstrong and Falcon

#### 255 New Residence Hall 3

Contains offices of Academic Advancement Center (A2); Center for Teaching and Learning Excellence (CTLE); Diversity, Equity and Inclusion; Honors Center; International Programs; Prestigious Awards and Fellowships; Undergraduate Research; and Veteran Student Services

**Location:** On the west side of campus

Student Parking: Enterprise (Green), Mustang (Green), and Concorde (Commuter/Yellow)

# 1500 Student Village (Adams, Woods, Tallman Commons)

Location: On the northwest side of campus near the intersection of Aerospace Boulevard and Richard Petty Boulevard

General Parking: Challenger

#### Student Parking:

Enterprise (Green), Voyager (Green), and Yeager (Red)

# 1530 Student Village (O'Connor and Stimpson Halls)

**Location:** On the northwest side of campus off Richard Petty Boulevard

#### Student Parking:

Voyager (Green) and Yeager (Red)

### **Campus Resources**

#### 175 Campus Safety

**Location:** On the west side of campus off Aerospace Boulevard

General Parking: Challenger

**Student Parking:** Mustang (Green) and Cochran (Commuter / Yellow)

# 267 Center for Faith and Spirituality

**Location:** On the west side of campus south of New Residence Hall 3

Student Parking: Mustang (Green)

#### 101 Corsair Hall

**Location:** On the northwest side of campus off Richard Petty Boulevard

Student Parking: Village (Red)

Employee Parking: Corsair

#### 510 Eagle Alumni Center

Location: On the north side of campus near intersection of Clyde Morris Boulevard and Richard Petty Boulevard

General Parking: Harrier, Hornet

### Student Parking:

Spitfire (Purple / White)

# 641 Enrollment Operations (S Building)

Location: On the east side of campus near the intersection of Aerospace Boulevard and Clyde Morris Boulevard

**Student Parking:** Citation East Extension (Commuter/Yellow)

#### 602 Jim W. Henderson Administration and Welcome Center

Features the Admissions Visitor Center

**Location:** Near the front entrance off Clyde Morris Boulevard

Student Parking: Citation East Extension (Commuter/Yellow)

**Employee Parking:** Citation East

## 250 Language Institute (Tomcat Annex)

**Location:** On the southwest side of campus off Aerospace Boulevard

Student Parking: Mustang (Green), Tomcat (Commuter/Yellow)

Employee Parking: Tomcat (Blue)

### 610 Mori Hosseini Student Union

Includes a welcome desk, ERNIE Central, eateries, event space and Hunt Library

Location: On the south side of campus, north of the COA, east of the COB. and west of the COAS

Student Parking: Columbia (Commuter/Yellow) and Citation Center (Commuter/Yellow)

Employee Parking: Discovery

### 250 Parking Garage

Includes Campus Safety and Postal Services

**Location:** On the south side of campus, south of the Mori Hosseini Student Union

**General Parking:** Pay to park on levels A and B

# 526 ROTC Athletic and Facilities Storage Building

**Location:** On the north side of campus near Track and Field

General Parking: Harrier

#### Student Parking: Spitfire (Purple / White)

#### 501 ROTC Center

Location: On the north side of campus near the intersection of Richard Petty Boulevard and Clyde Morris Boulevard

General Parking: Defender

#### 502 Wellness Center (Counseling)

Location: On the north side of campus near the intersection of Richard Petty Boulevard and Clyde Morris Boulevard

Student Parking: Enterprise (Green) and Concorde (Commuter/Yellow)

# 500 Wellness Center (Health and Disability Services)

Location: On the north side of campus near the intersection of Richard Petty Boulevard and Clyde Morris Boulevard

Student Parking: Enterprise (Green) and Concorde (Commuter/Yellow)

#### **Athletics**

#### 543 Artificial Turf Softball Field

Location: On the north side of campus off Aerospace Boulevard

#### General Parking:

Atlantis North and Defender

#### 653 Clyde Morris Multipurpose Field

Location: On the northeast side of campus near the intersection of Clyde Morris Boulevard and Aerospace Boulevard

General Parking: Atlantis South

#### 511 Crotty Tennis Complex

Location: On the north side of campus northwest of Sliwa Stadium

#### General Parking:

Defender and Earhart

#### 261 Eagle Fitness Center

Location: Near the center of campus, north of the Mori Hosseini Student Union and west of the Jim W. Henderson Administration and Welcome Center

Student Parking: Concorde (Commuter/Yellow), Enterprise (Green), and Mustang (Green)

Employee Parking: Armstrong

### 601 ICI Center

Location: On the north side of campus off Clyde Morris Boulevard

General Parking: Earhart

#### 530 Multipurpose **Artificial Turf Field**

Location: On the north side of campus off Aerospace Boulevard

General Parking: Defender

#### 1624 Richard Petty Multipurpose East Field

Location: On the northwest side of campus off Richard Petty Boulevard

#### Student Parking:

Village (Red) and Yeager (Red)

#### 1575 Richard Petty **Multipurpose West Field**

Location: On the northwest side of campus off Richard Petty Boulevard

#### 603 Sliwa Stadium

Location: On the north side of campus north of ICI Center

General Parking: Earhart

#### 605 Soccer - Ticket Concession

Location: On the north side of campus north of the Soccer Field and east of ICI Center

General Parking: Atlantis Center, Atlantis South, and Earhart

#### 607 Soccer Field

Location: On the north side of campus east of ICI Center

General Parking: Atlantis Center. Atlantis South, and Earhart

#### 553 Softball Field

Location: On the north side of campus off Aerospace Boulevard

General Parking: Atlantis Center

#### 259 Tine Davis Fitness Center

Location: On the west side of campus north of New Residence Hall 3

Student Parking: Concorde (Commuter/Yellow) and Enterprise (Green)

**Employee Parking: Armstrong** 

#### 516 Track and Field

Location: On the north side of campus west of the Multipurpose Artificial Turf Field

General Parking: Harrier, Hornet

Student Parking: Spitfire (Purple / White)

#### 514 Track and Field Concession

Location: On the north side of campus west of Track and Field

General Parking: Harrier, Hornet

Student Parking: Spitfire (Purple / White)

#### **Facilities Complex**

#### 915 Facilities

Location: In the Facilities Complex near Clyde Morris Boulevard and Bellevue Avenue

#### Student Parking:

Gemini (Purple / White)

#### 1511 MicaPlex

Location: Off Bellevue Avenue in the Facilities Complex near Clyde Morris Boulevard and Bellevue Avenue

#### Student Parking:

MicaPlex (Commuter / Yellow) and Gemini (Purple/White)

#### 919 Print Shop

Location: Off Clyde Morris Boulevard in the Facilities Complex near Clyde Morris Boulevard and Bellevue Avenue

#### 1521 Wind Tunnel Facility

Location: Off Bellevue Avenue in the Facilities Complex near Clyde Morris Boulevard and Bellevue Avenue

#### Student Parking:

**Students** 

MicaPlex (Commuter / Yellow) and Gemini (Purple / White)

#### **Worldwide Complex**

#### 2339 Information Technology (IT)

Location: In the Worldwide Complex near Beville Road and S. Williamson Road

#### 2315 Registrar

Location: In the east building in the Worldwide Complex near Beville Road and S. Williamson Road

#### 2359 Worldwide Headquarters 1

Location: In the Worldwide Complex near Beville Road and S. Williamson Road

#### 2379 Worldwide Headquarters 2

Location: In the Worldwide Complex near Beville Road and S. Williamson Road

#### 2399 Worldwide Headquarters 4

Location: In the Worldwide Complex near Beville Road and S. Williamson Road

### Parking Lot Guide

Visitor parking passes available at the Welcome Center. Park in designated spaces around campus.

#### **Employees**

### Employee (Blue)

- Armstrong
- Citation East
- Corsair
- Discovery
- Falcon
- Lindbergh
- Sabre
- Tomcat

#### General Parking

#### General (Blue, Green, Yellow)

- Atlantis (North, Center, South)
- Challenger
- Defender
- Earhart
- Harrier
- Hornet

#### Parking Garage Levels A & B -

Available by mobile payment. ERAU parking pass required.

#### Levels C & D -

Spaces reserved for garage permit holders.

#### Commuter (Yellow)

- Citation Center
- Citation East Extension
- Cochran
- Columbia
- Concorde
- MicaPlex
- Tomcat

- Resident (Green) Challenger
- Enterprise
- Mustang
- Voyager

#### Resident (Purple / White)

- Gemini
- Spitfire

#### Resident (Red)

- Village
- Yeager